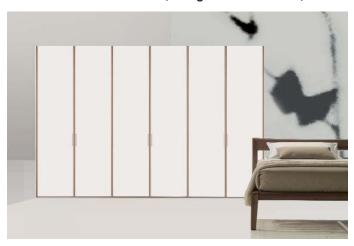

#### Senzafine wardrobes system

Senzafine a wardrobes system a modern modularity, adaptable to any space. The walk in closet is characterized by vertical panels of mm 35 - 1 1/2" which underline the solidity of shapes and the geometry. From the more symple and minimal doors to the one charaterised by more particular aesthetic, with edges or frames. Three openings: leaf, folding and sliding door. The complete inside equipment has been designed to personalize the space organisation as individually as possible.

The structure and the equipment of senzafine system are available in the following colours of melamine: white TXT, corda TXT, oak, wenge and walnut c. Can be easily cleaned and maintained, it is resistant to humidity and to scratches: the structure of each senzafine wardrobe is conceived to grant solidity and reliability for long time.

## Senzafine Atlanta Wardrobe, design CR&S Poliform, 2005