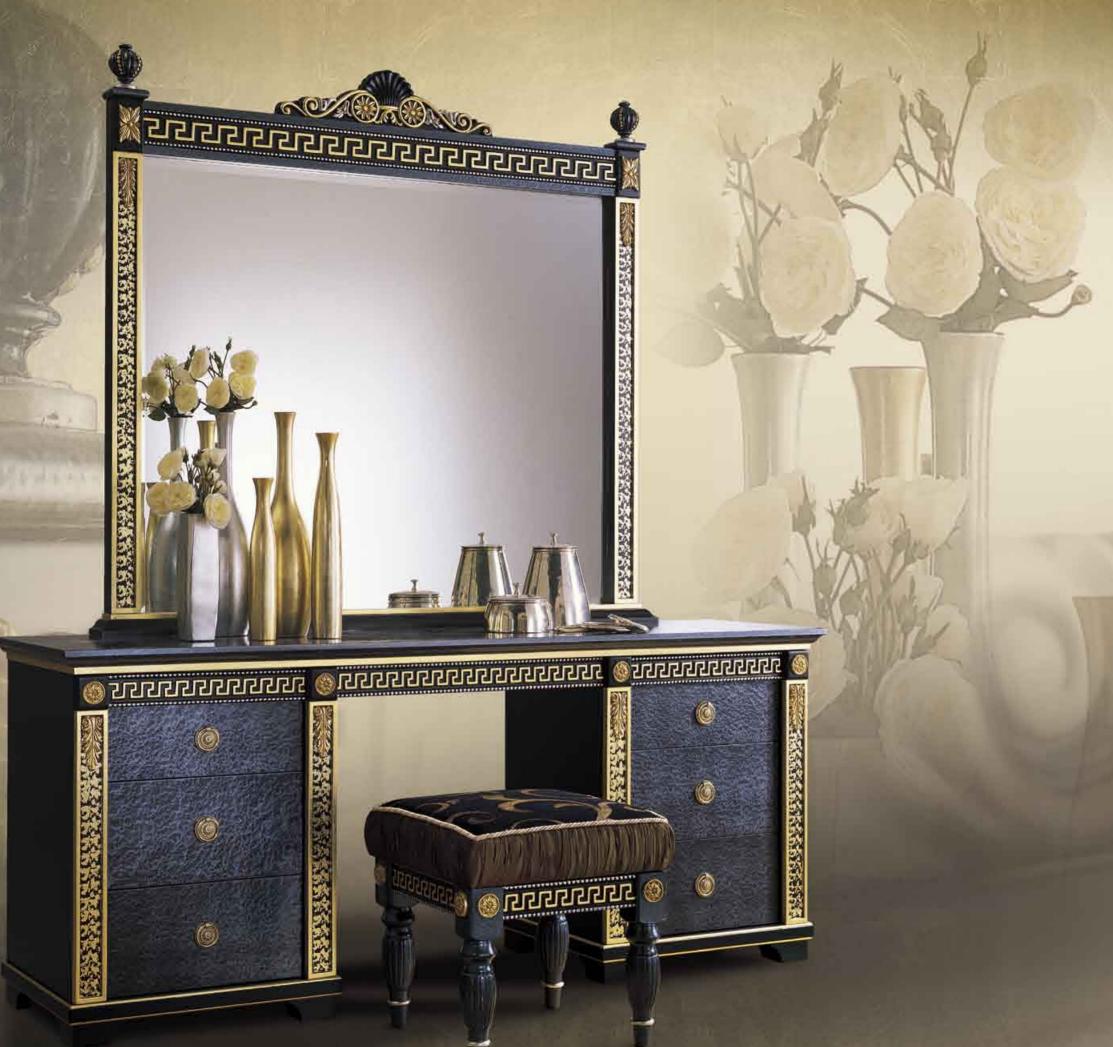

## Wilan

cilan, offers prestigious features and is characterized by refined relief decorations that highlight the ultimate elegance of the bedroom.

The extreme attention to detail, perfection of the antique finishes, refinement of the fabrics and the fine gilding are the expression of a classicism inspired by tradition and art.

A51 - Dressing table 190 x 49 x 80 cm MM41 - Mirror 147 x 8 x 134 cm A71 - Vanity pouff 46 x 46 x 45 cm