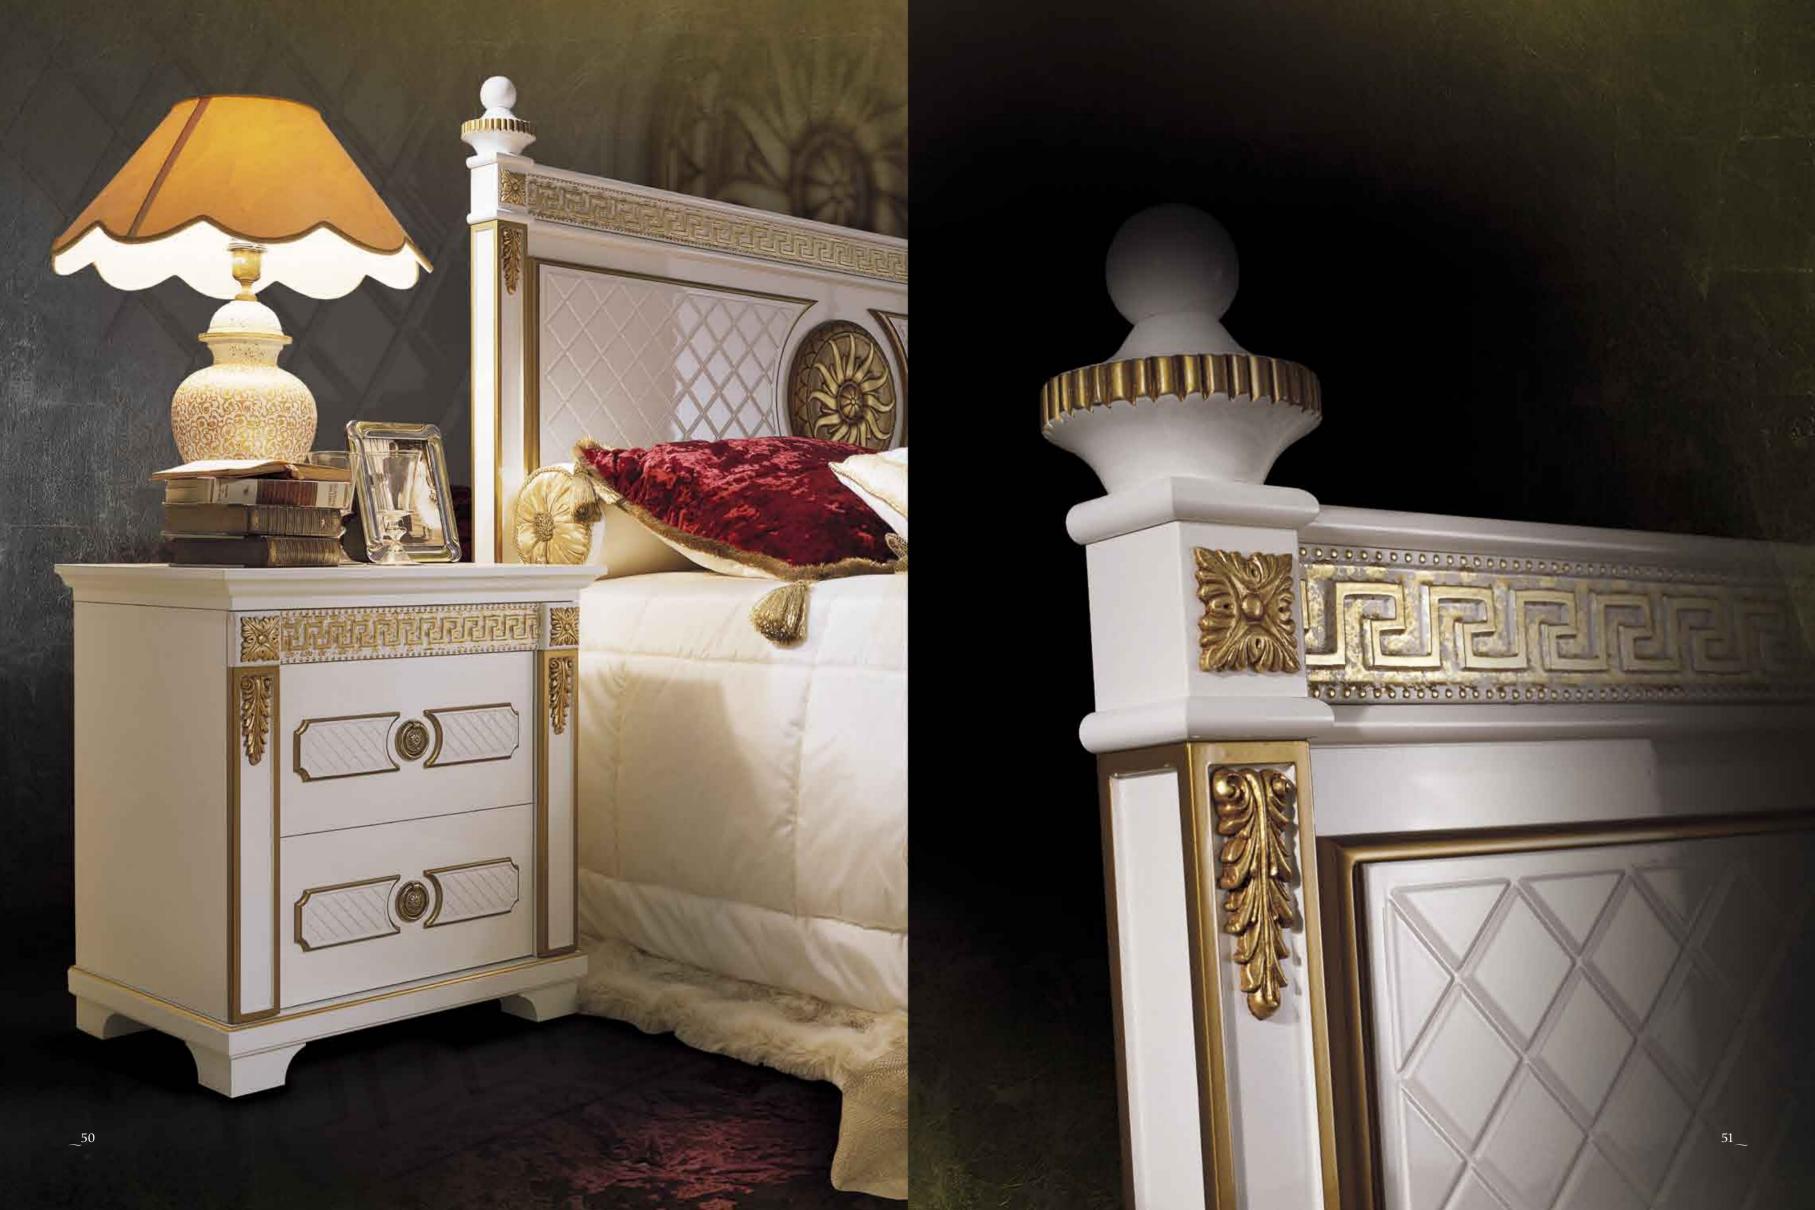

# aples, a perfect synthesis of white and gold-leaf decoration. Important style connotations and fine work make the Naples bedroom very special. The refined and elegant forms offer the ultimate in distinction and harmony. The beds are distinguished by the special headboard with imposing gilt decorations, which can also be padded and covered with select textiles. 47\_