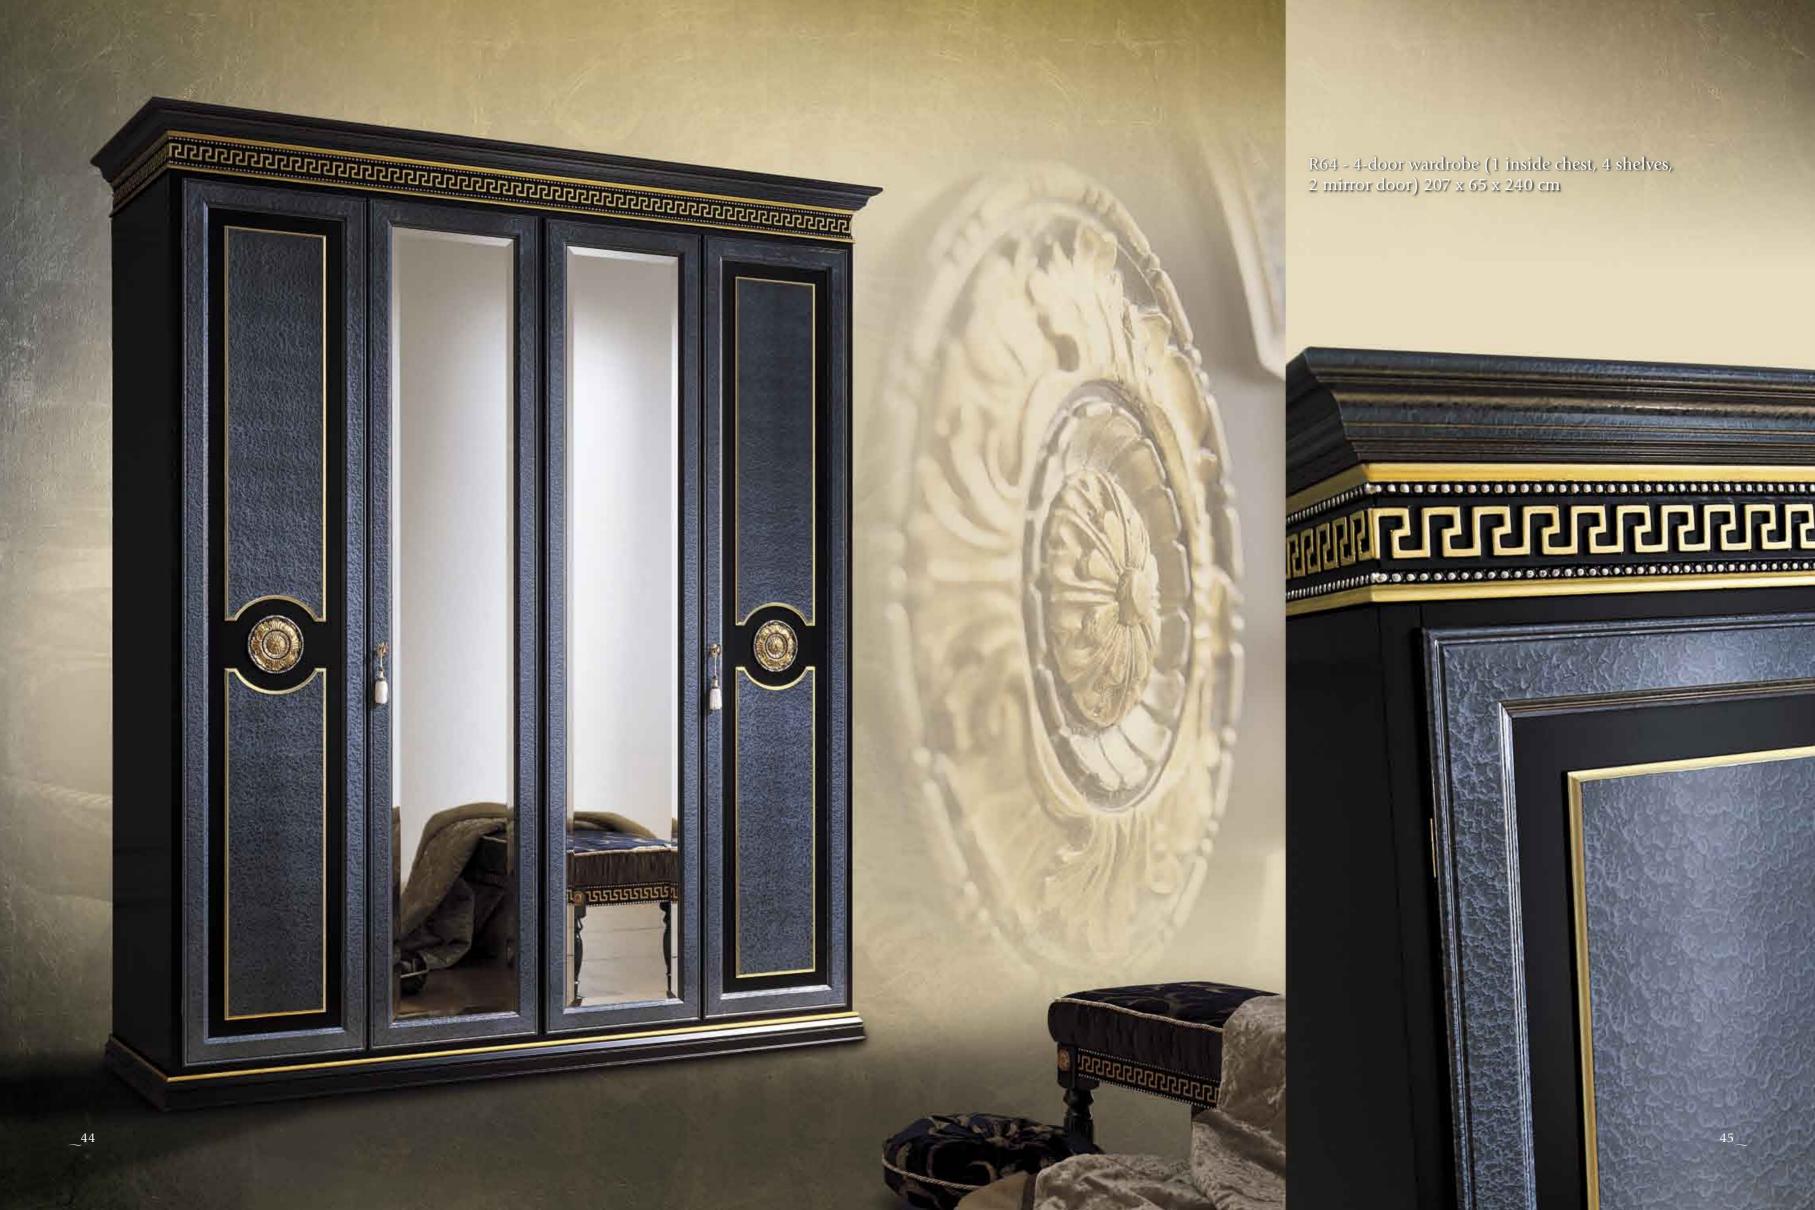

## Wilan

cilan, offers prestigious features and is characterized by refined relief decorations that highlight the ultimate elegance of the bedroom.

The extreme attention to detail, perfection of the antique finishes, refinement of the fabrics and the fine gilding are the expression of a classicism inspired by tradition and art.

Created for those who have plenty of room to dedicate to their wardrobe.

The walk-in wardrobe system can be arranged in a specific room, fully equipped for the easy and functional arrangement of clothing items.