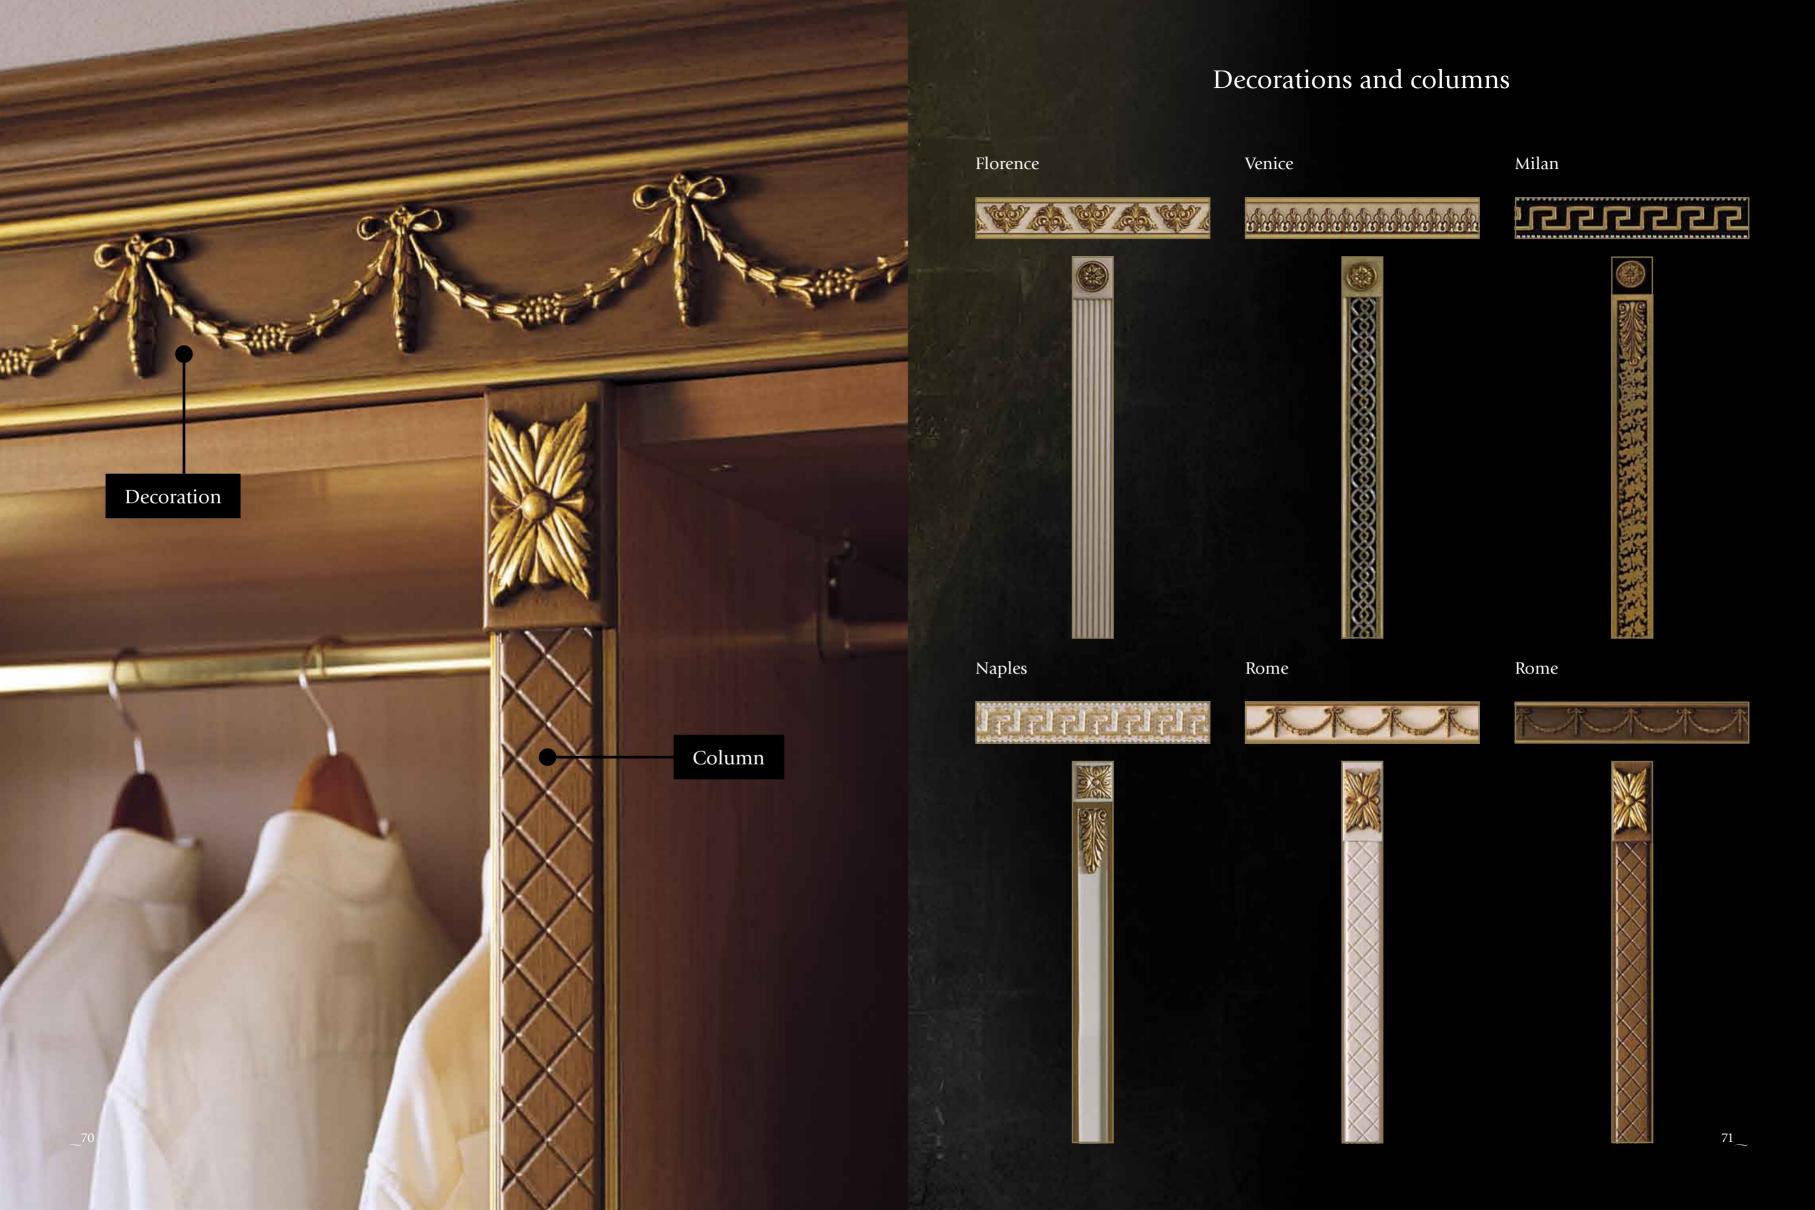

# Florence, a synthesis of art and history, where the craftsmen skills, the perfection of antique finishes, the elegant fabrics, and the fine gilding that draws on the renowned traditions of eighteenth-century Venetian lacquerers, create prestigious environments rich in refined details.

# The important style connotations and fine work make Venice very special. Refined decorations and textiles are combined in order to create elegant arrangements. The finishes are inspired by Venetian art where a refined blending of gold and silver leaf, black and mother of pearl, embossed gold and silver relief decorations reinforce the image of elegant distinction. \_14

## Wilan

cilan, offers prestigious features and is characterized by refined relief decorations that highlight the ultimate elegance of the bedroom.

The extreme attention to detail, perfection of the antique finishes, refinement of the fabrics and the fine gilding are the expression of a classicism inspired by tradition and art.