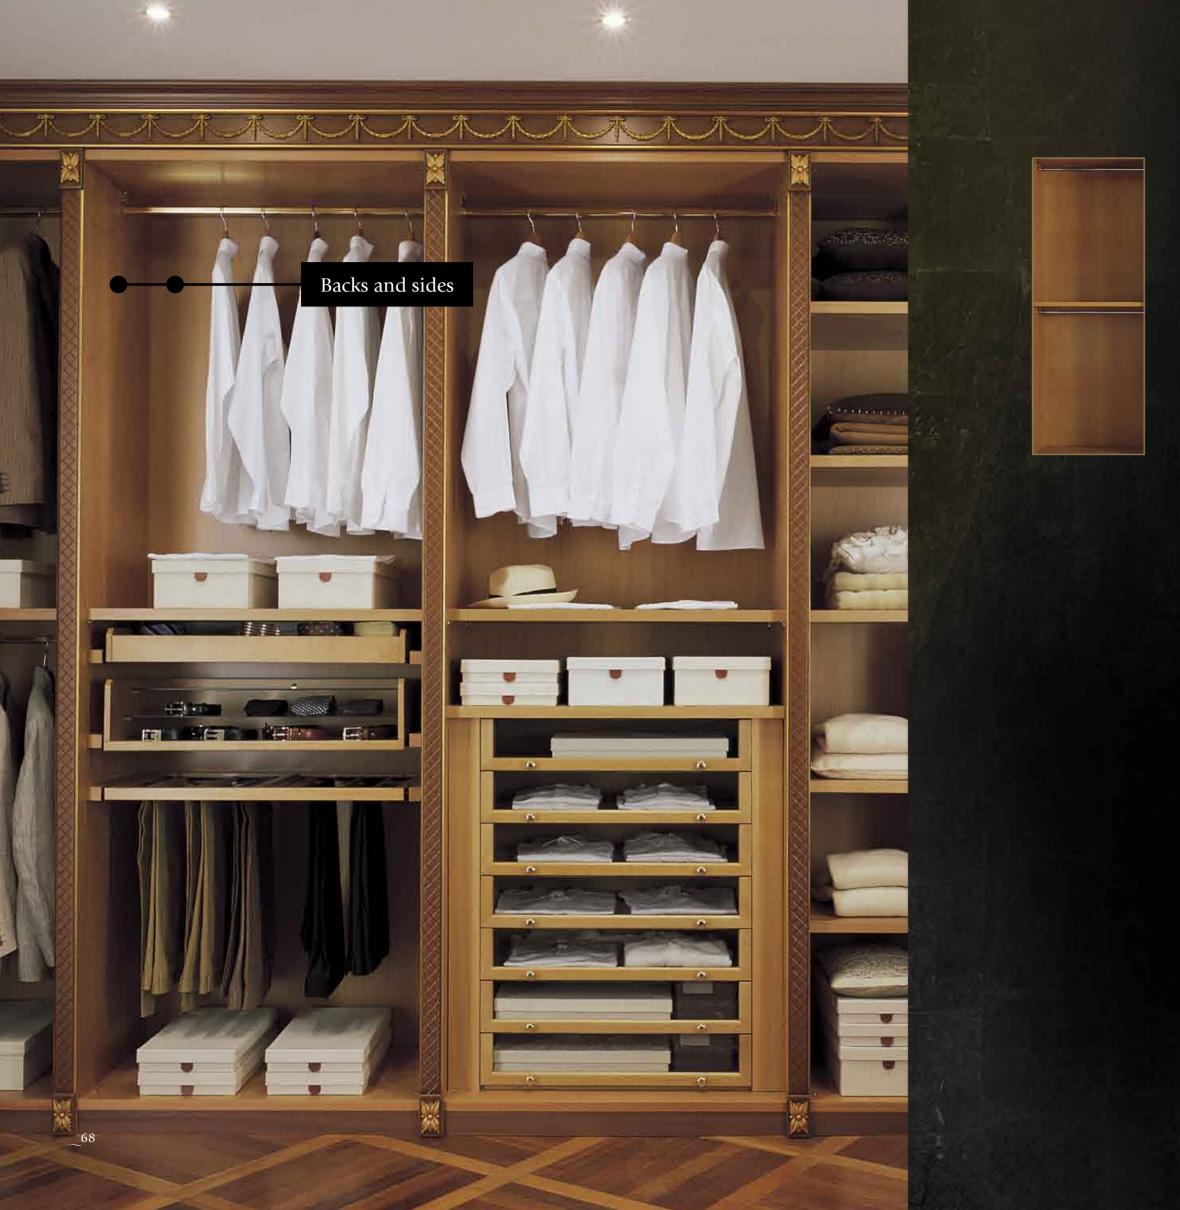

Created for those who have plenty of room to dedicate to their wardrobe.

The walk-in wardrobe system can be arranged in a specific room, fully equipped for the easy and functional arrangement of clothing items.