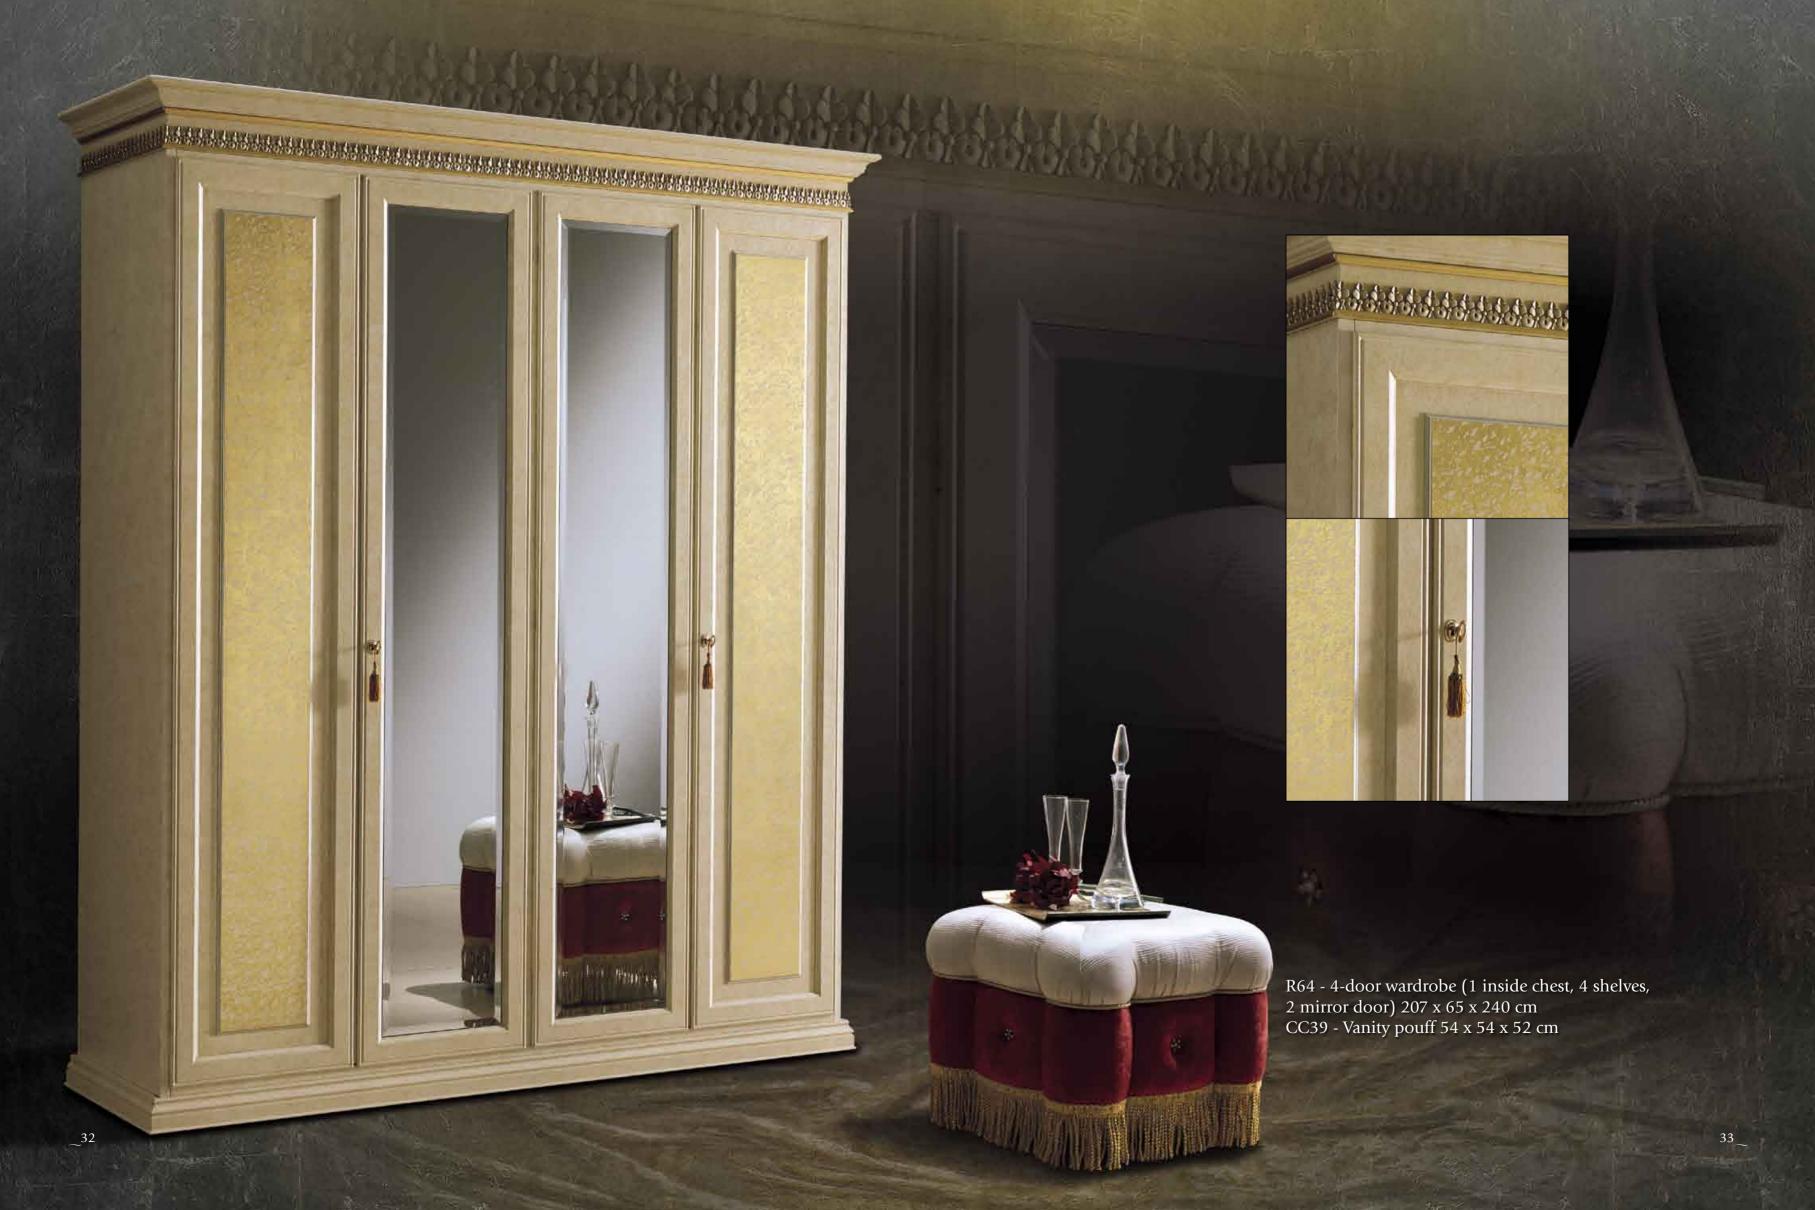

# The important style connotations and fine work make Venice very special. Refined decorations and textiles are combined in order to create elegant arrangements. The finishes are inspired by Venetian art where a refined blending of gold and silver leaf, black and mother of pearl, embossed gold and silver relief decorations reinforce the image of elegant distinction. \_14