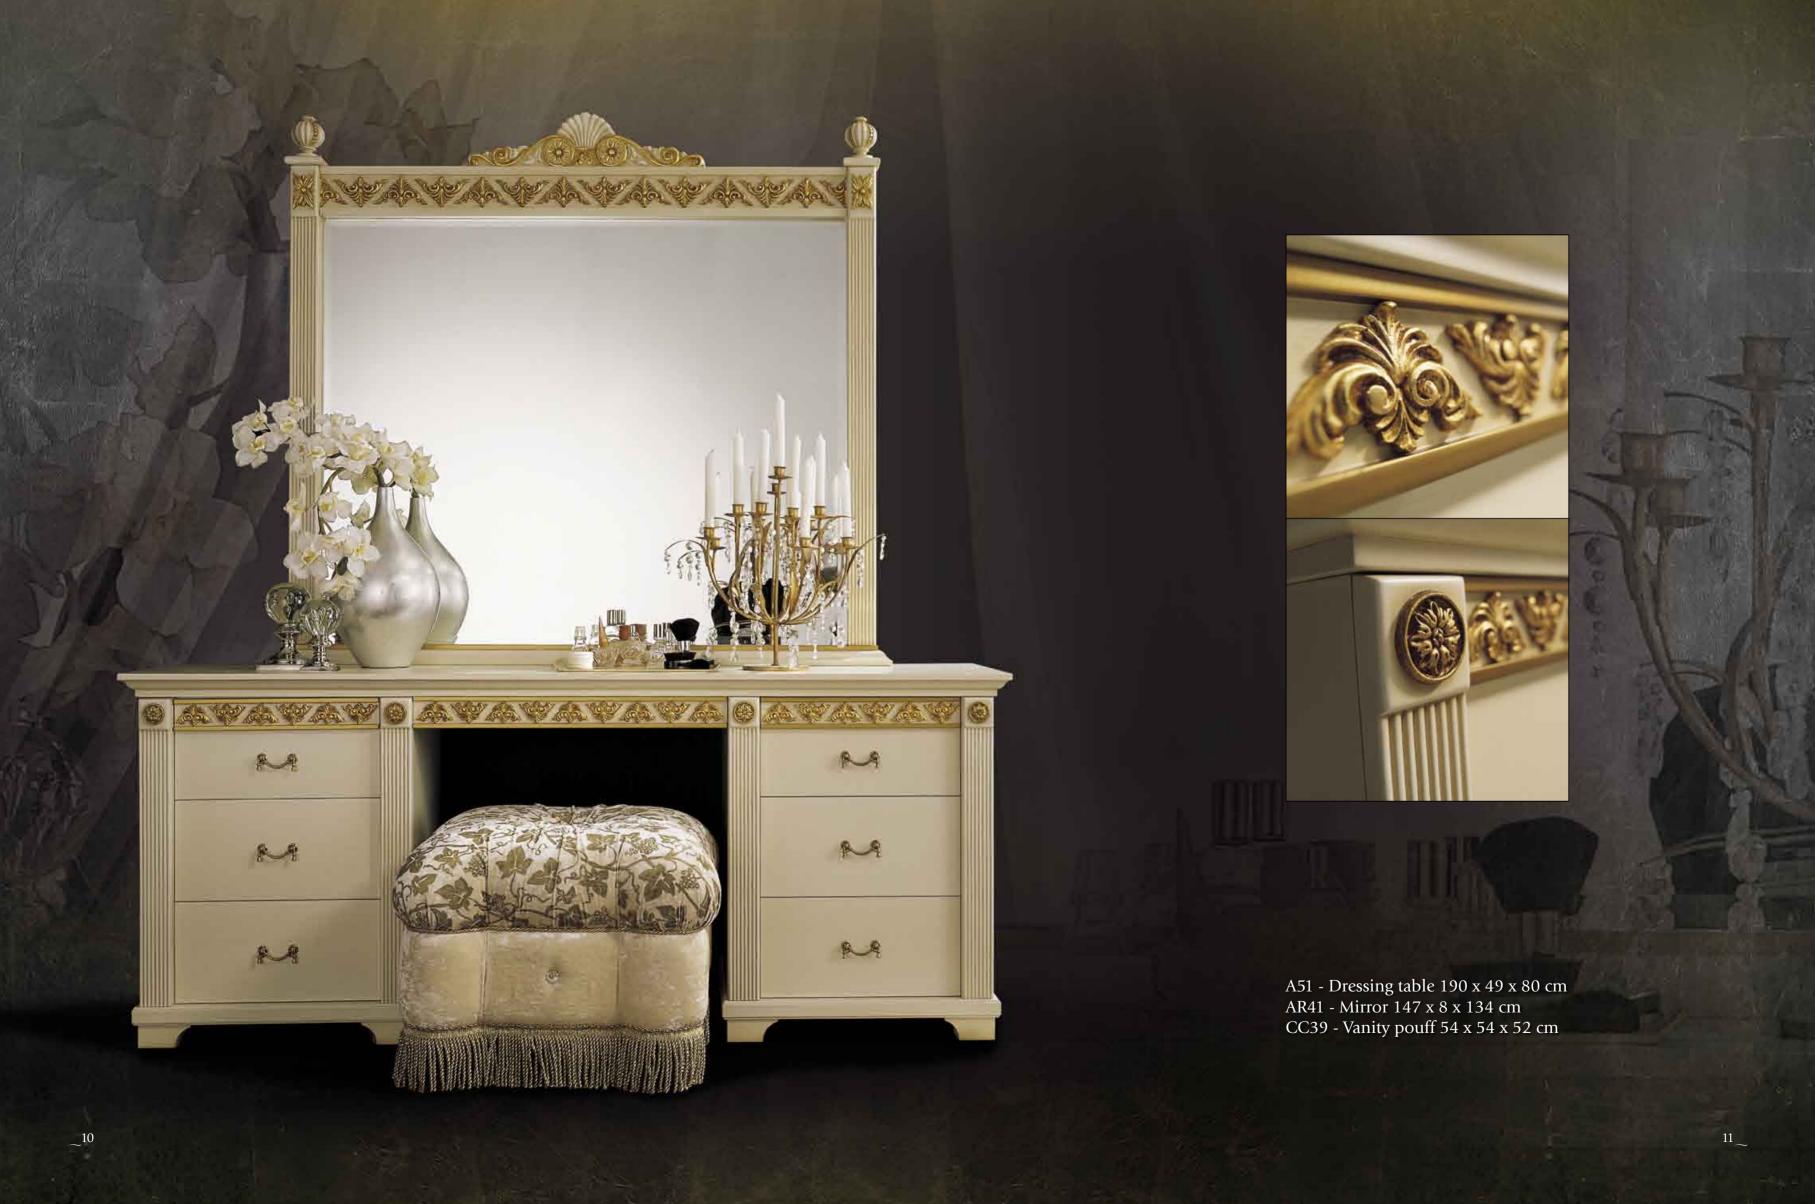

A51 - Dressing table 190 x 49 x 80 cm MM41 - Mirror 147 x 8 x 134 cm A71 - Vanity pouff 46 x 46 x 45 cm