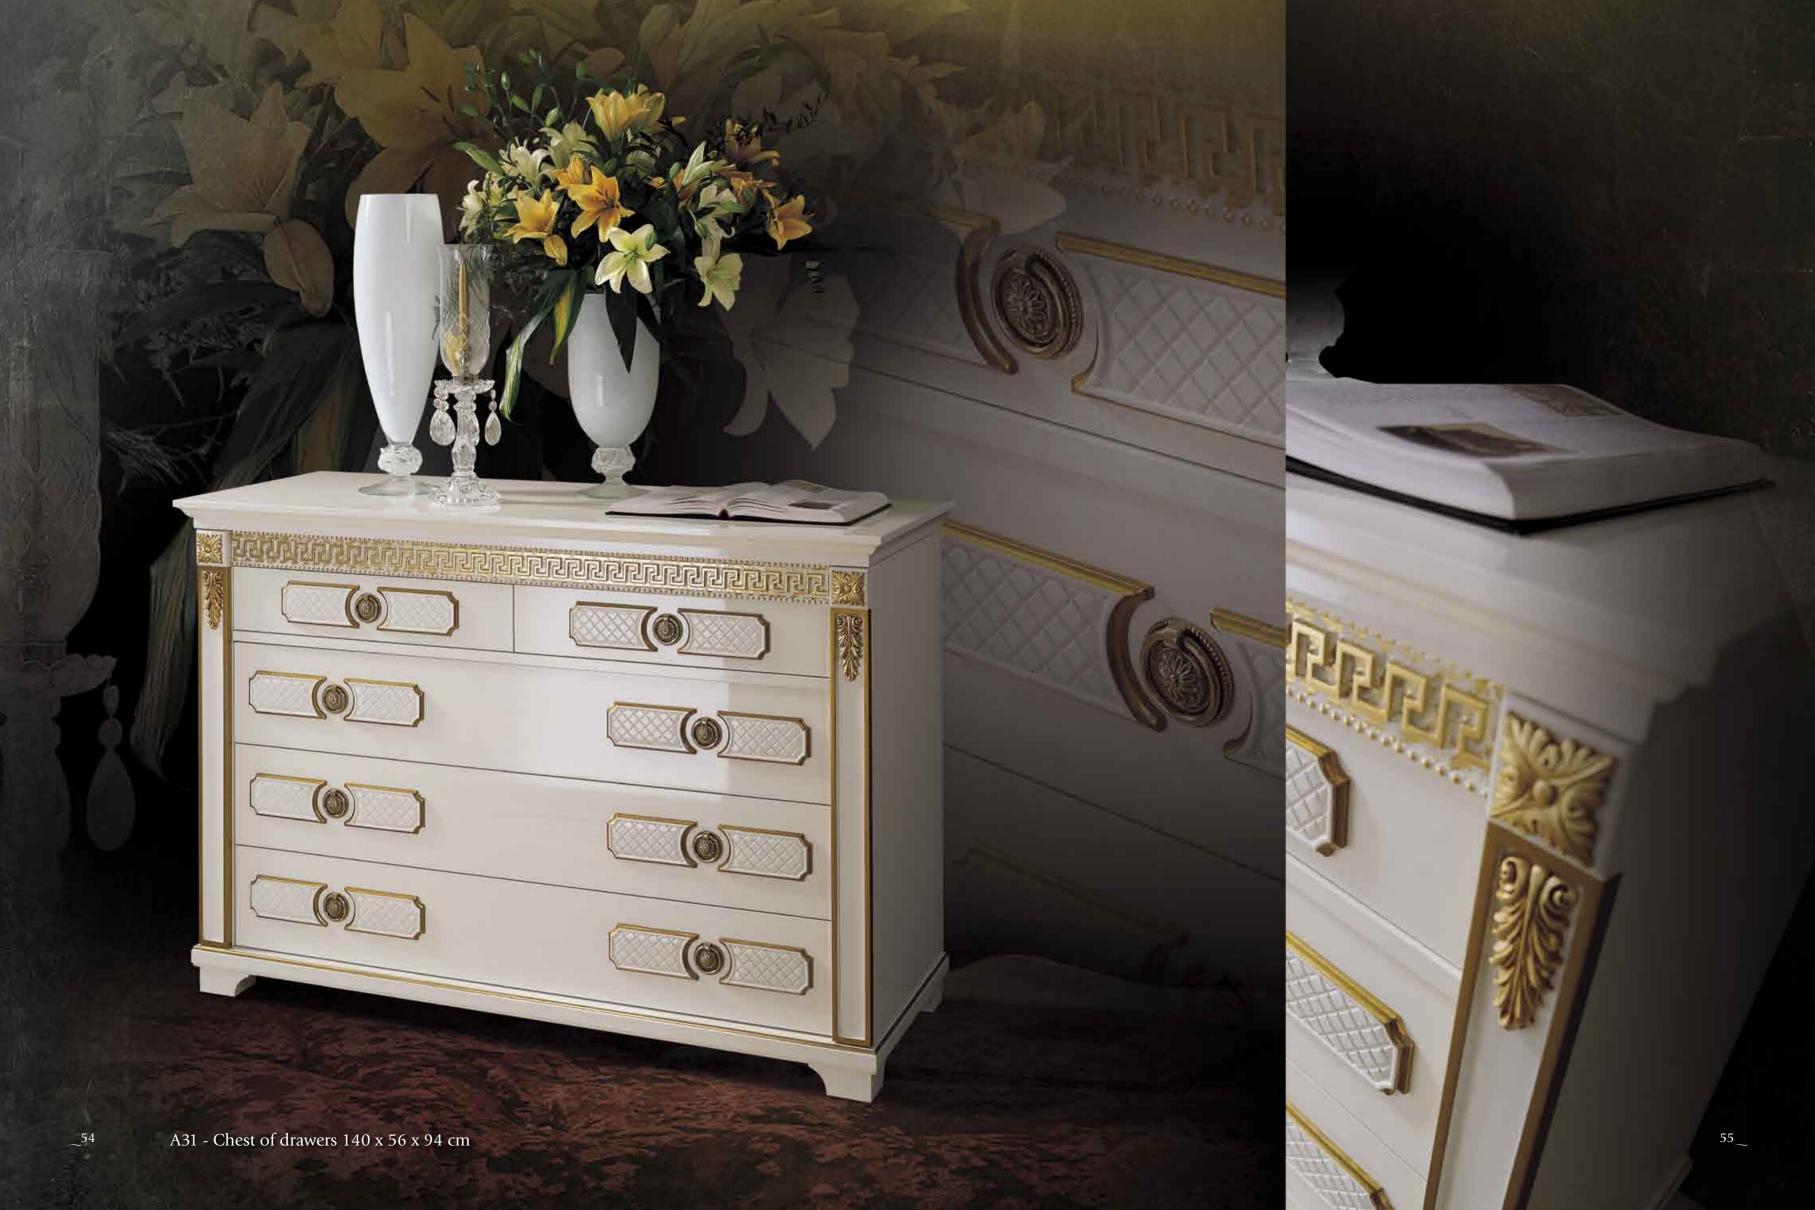

# aples, a perfect synthesis of white and gold-leaf decoration. Important style connotations and fine work make the Naples bedroom very special. The refined and elegant forms offer the ultimate in distinction and harmony. The beds are distinguished by the special headboard with imposing gilt decorations, which can also be padded and covered with select textiles. 47\_