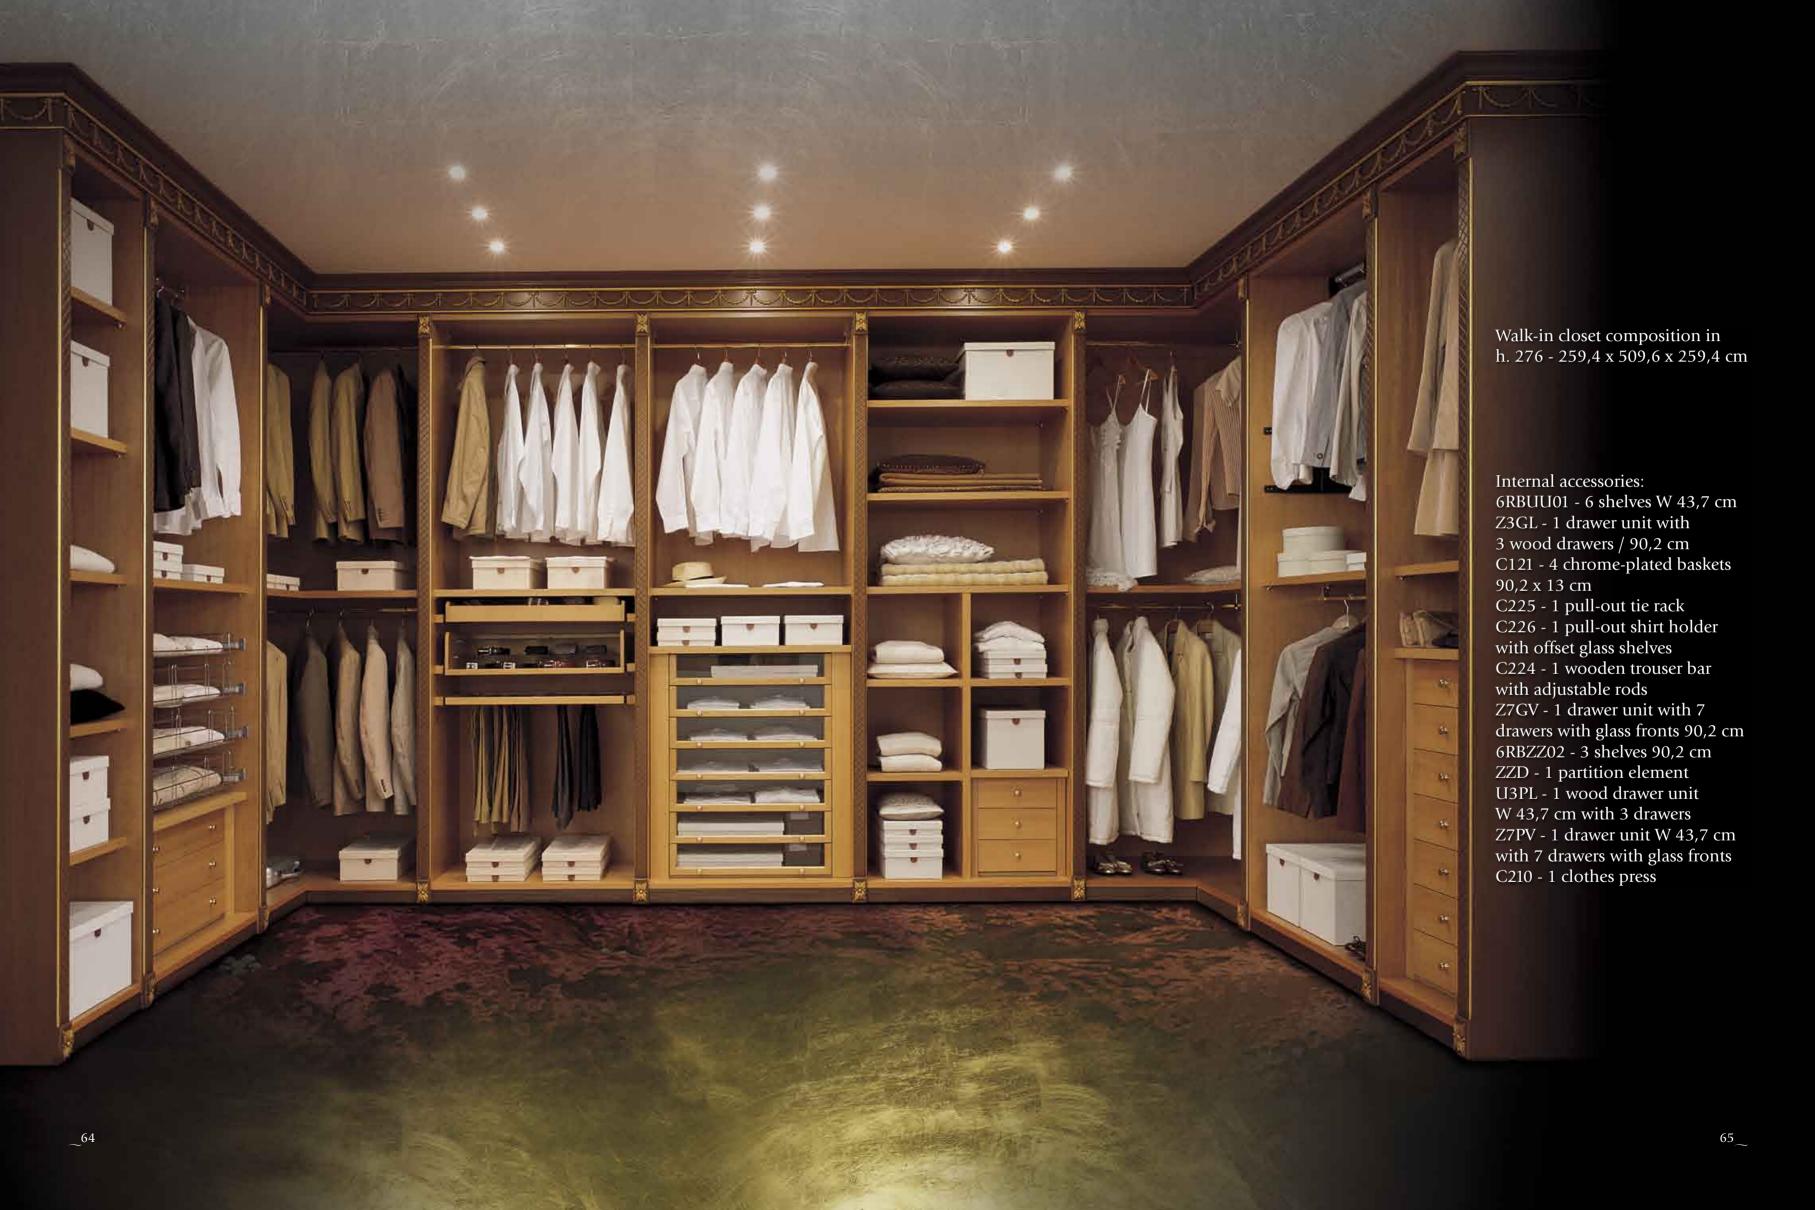

Created for those who have plenty of room to dedicate to their wardrobe.

The walk-in wardrobe system can be arranged in a specific room, fully equipped for the easy and functional arrangement of clothing items.