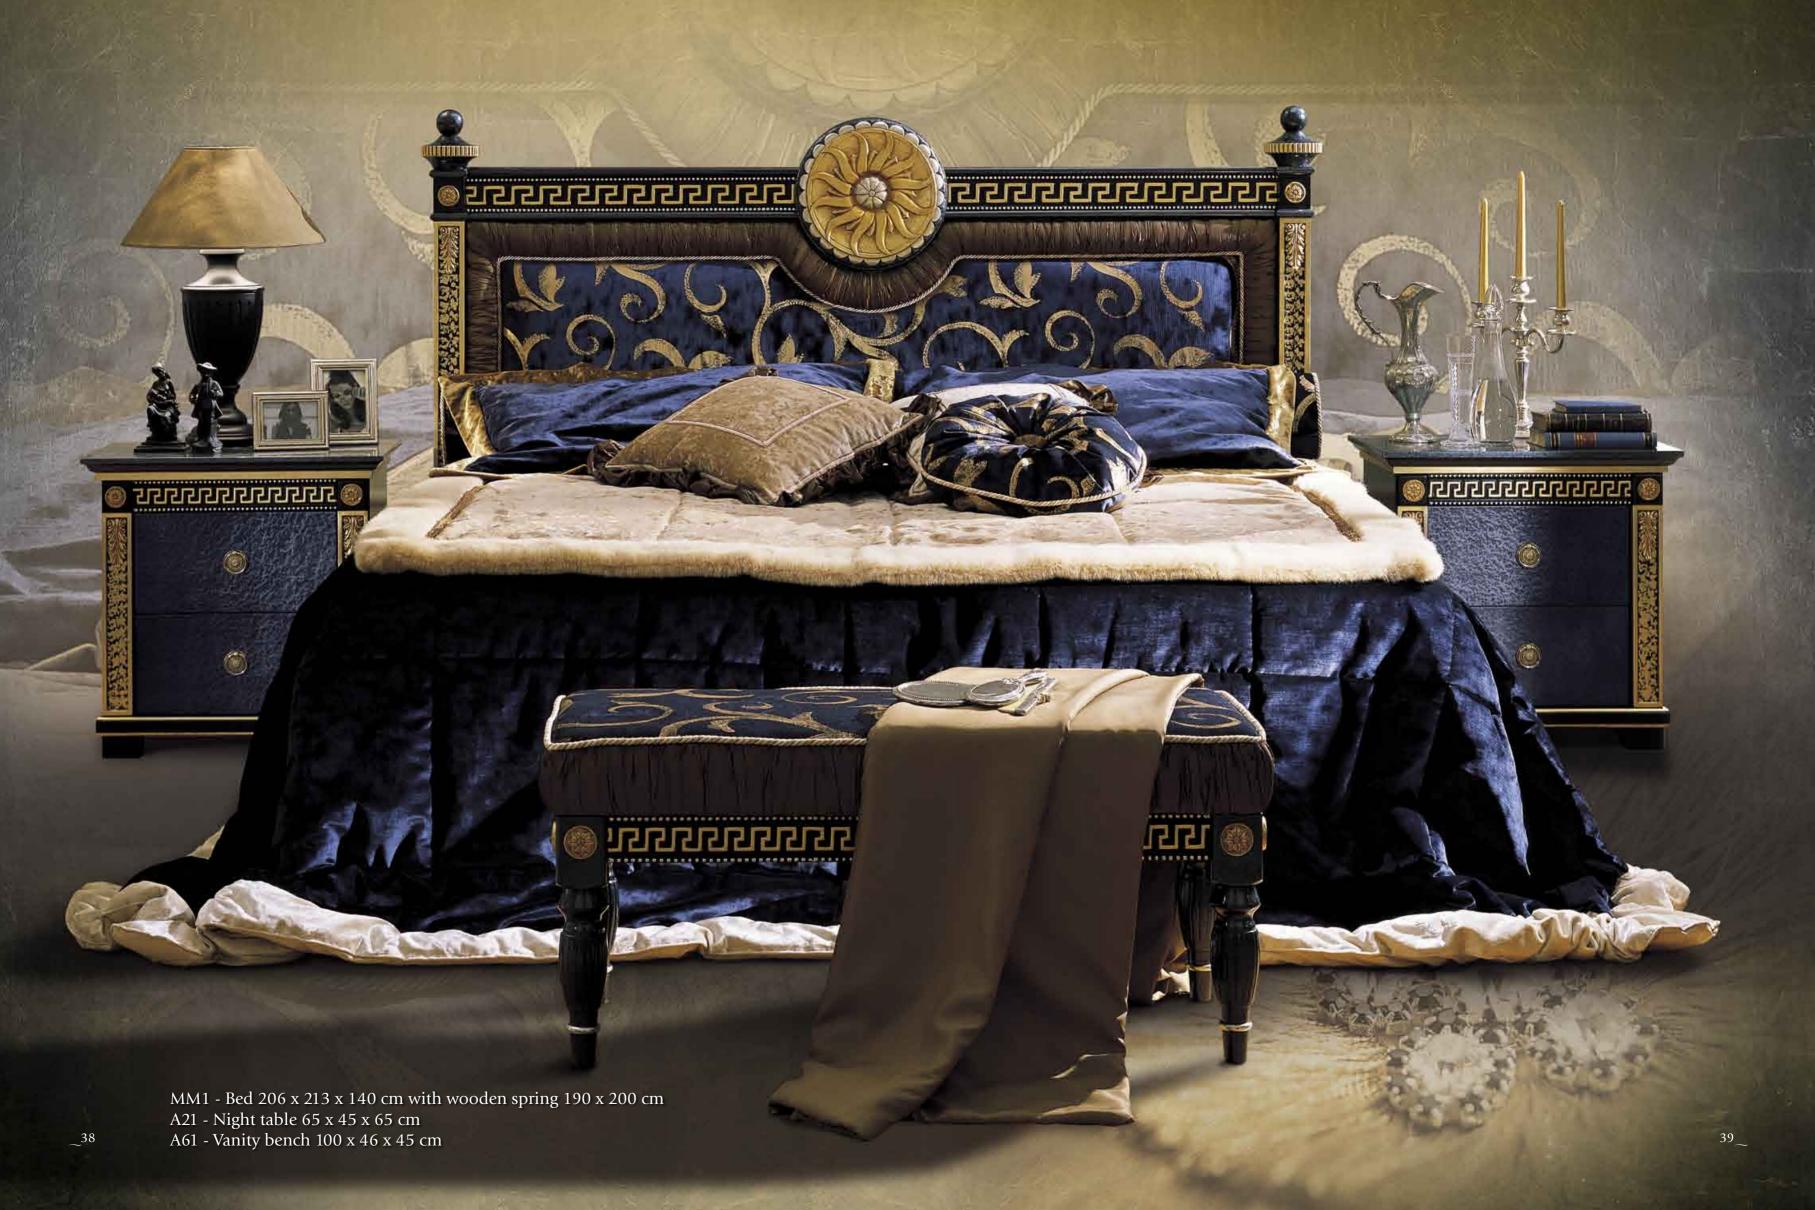

# aples, a perfect synthesis of white and gold-leaf decoration. Important style connotations and fine work make the Naples bedroom very special. The refined and elegant forms offer the ultimate in distinction and harmony. The beds are distinguished by the special headboard with imposing gilt decorations, which can also be padded and covered with select textiles. 47\_