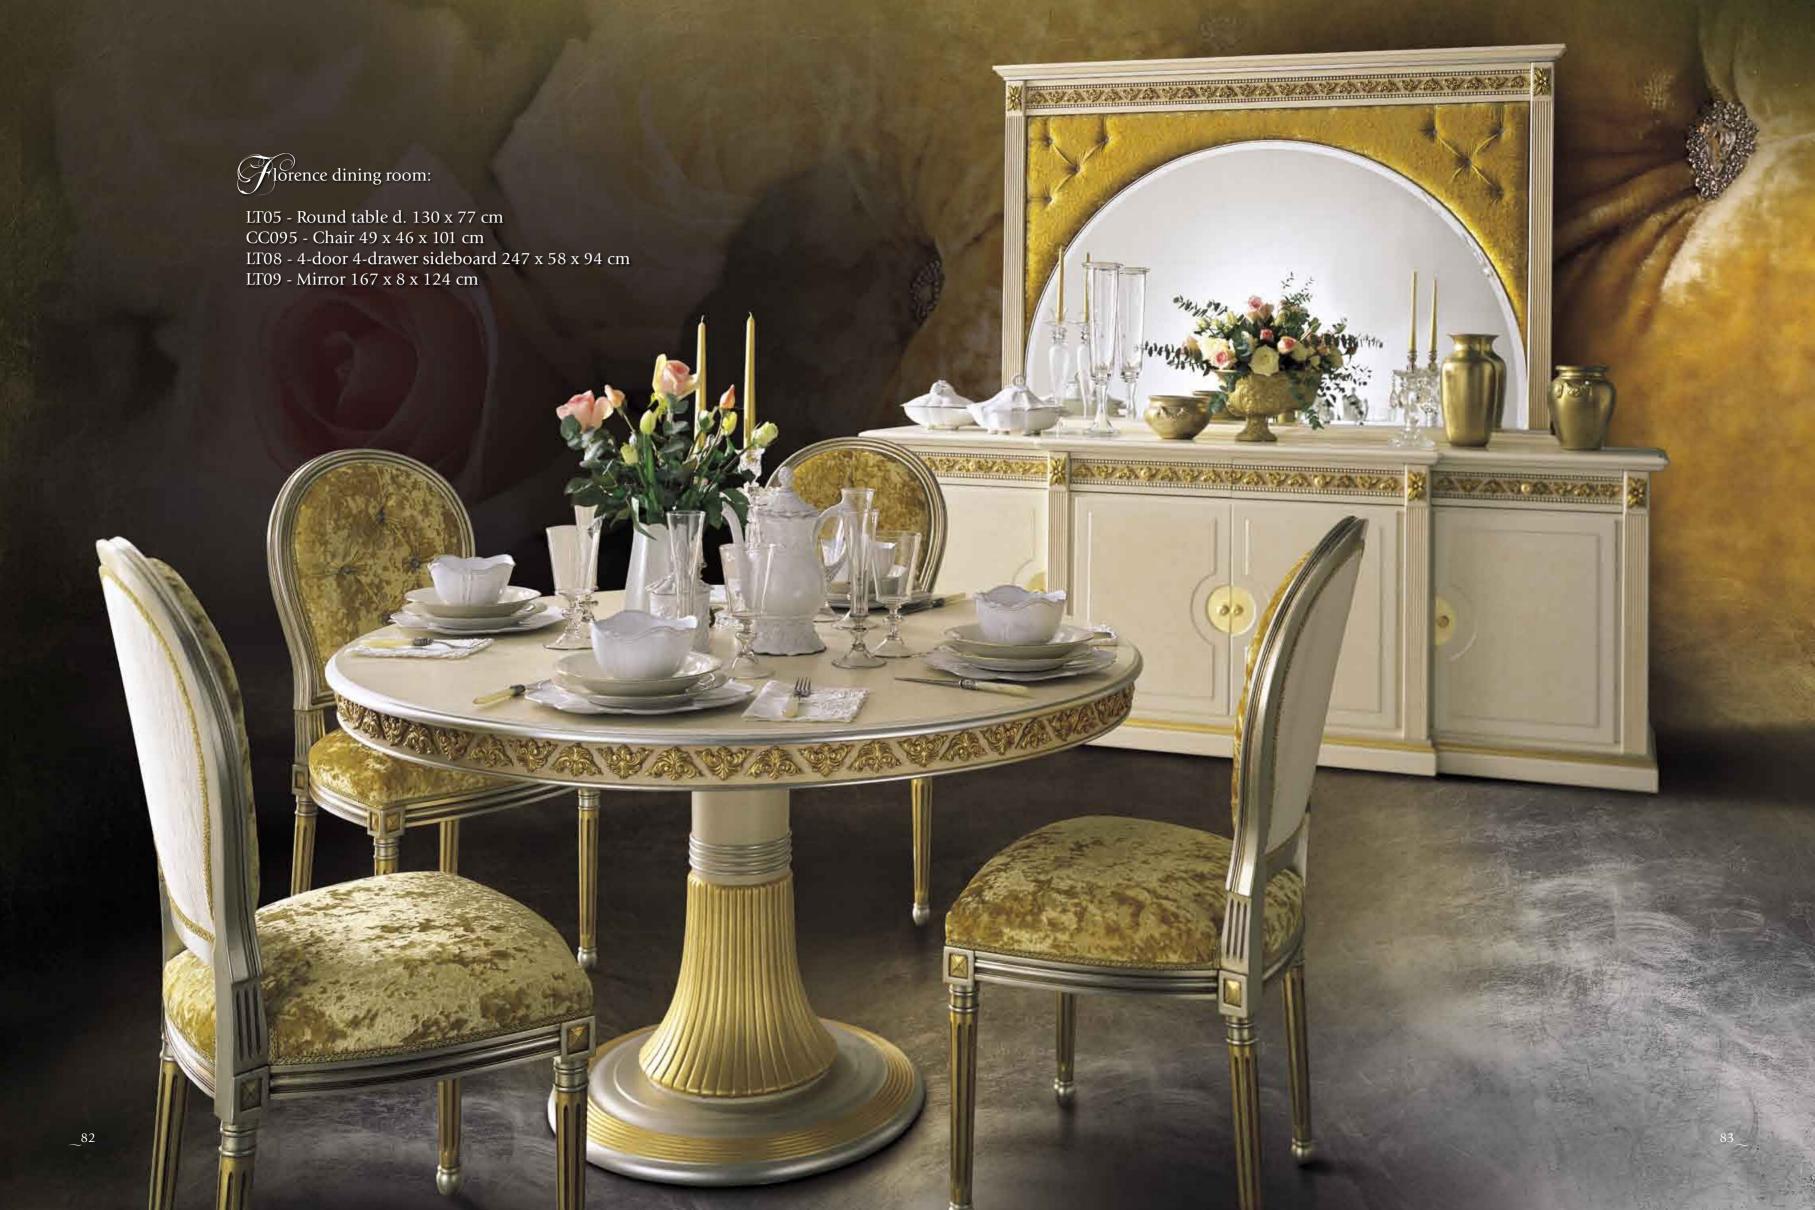

### Dining room

Dining room is a special furnishing system dedicated to the dining room: highly characterful items are proposed in the two Naples and Florence variants.

Mobilificio Fratelli Cenedese s.r.l. 31030 Breda di Piave San Bartolomeo (TV) Italia Tel. +39 0422 686100 Fax +39 0422 686166 www.cenedesecollection.com info@cenedesecollection.com Cenedese