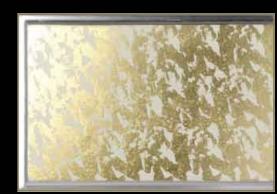

a classicism inspired by tradition and art.









A51 - Dressing table 190 x 49 x 80 cm MM41 - Mirror 147 x 8 x 134 cm A71 - Vanity pouff 46 x 46 x 45 cm



# aples, a perfect synthesis of white and gold-leaf decoration. Important style connotations and fine work make the Naples bedroom very special. The refined and elegant forms offer the ultimate in distinction and harmony. The beds are distinguished by the special headboard with imposing gilt decorations, which can also be padded and covered with select textiles. 47\_













Created for those who have plenty of room to dedicate to their wardrobe.

The walk-in wardrobe system can be arranged in a specific room, fully equipped for the easy and functional arrangement of clothing items.









#### External finishes

















212 Gold











#### Internal finishes



Walnut









00A

L70

MP1



### Dining room

Dining room is a special furnishing system dedicated to the dining room: highly characterful items are proposed in the two Naples and Florence variants.



















Mobilificio Fratelli Cenedese s.r.l. 31030 Breda di Piave San Bartolomeo (TV) Italia Tel. +39 0422 686100 Fax +39 0422 686166 www.cenedesecollection.com info@cenedesecollection.com Cenedese