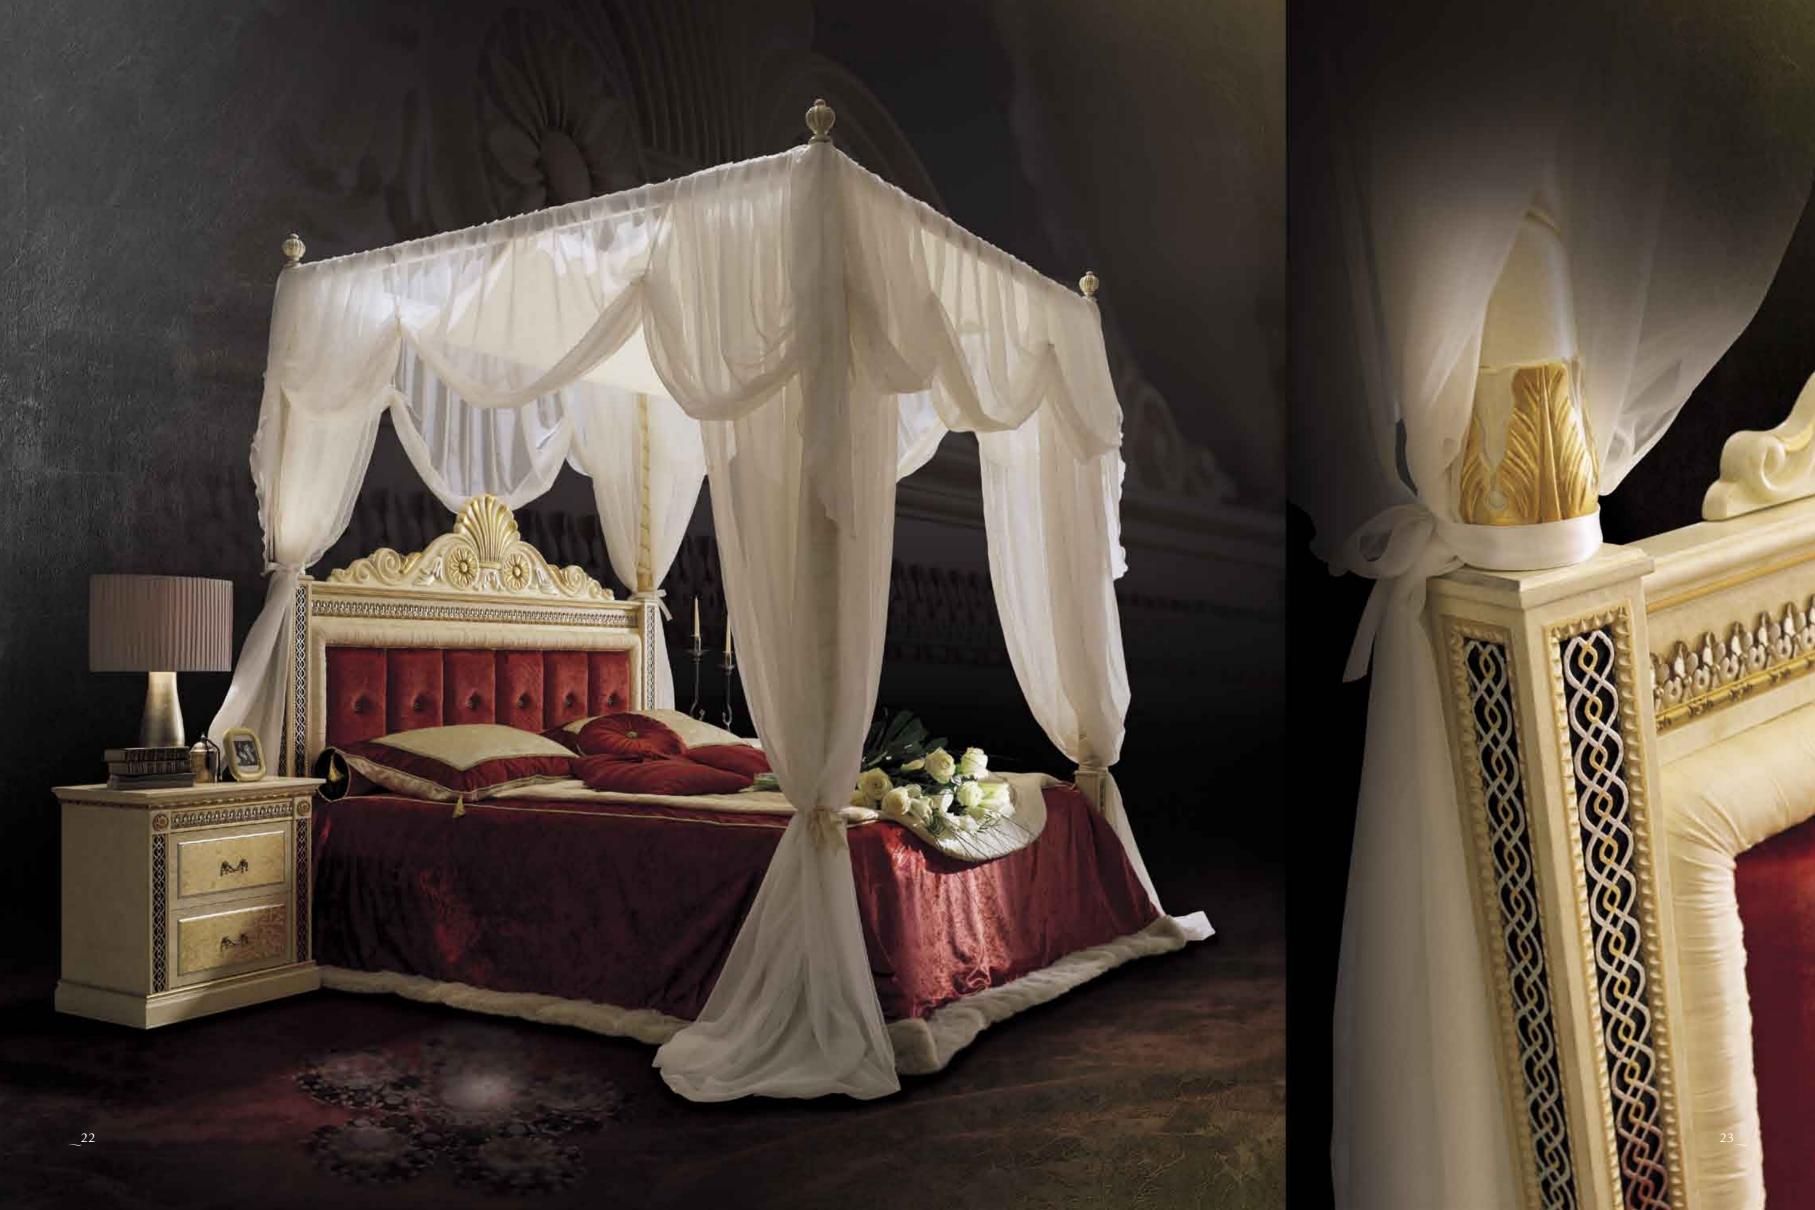

# The important style connotations and fine work make Venice very special. Refined decorations and textiles are combined in order to create elegant arrangements. The finishes are inspired by Venetian art where a refined blending of gold and silver leaf, black and mother of pearl, embossed gold and silver relief decorations reinforce the image of elegant distinction. \_14