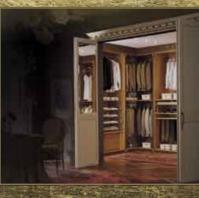

Created for those who have plenty of room to dedicate to their wardrobe.

The walk-in wardrobe system can be arranged in a specific room, fully equipped for the easy and functional arrangement of clothing items.