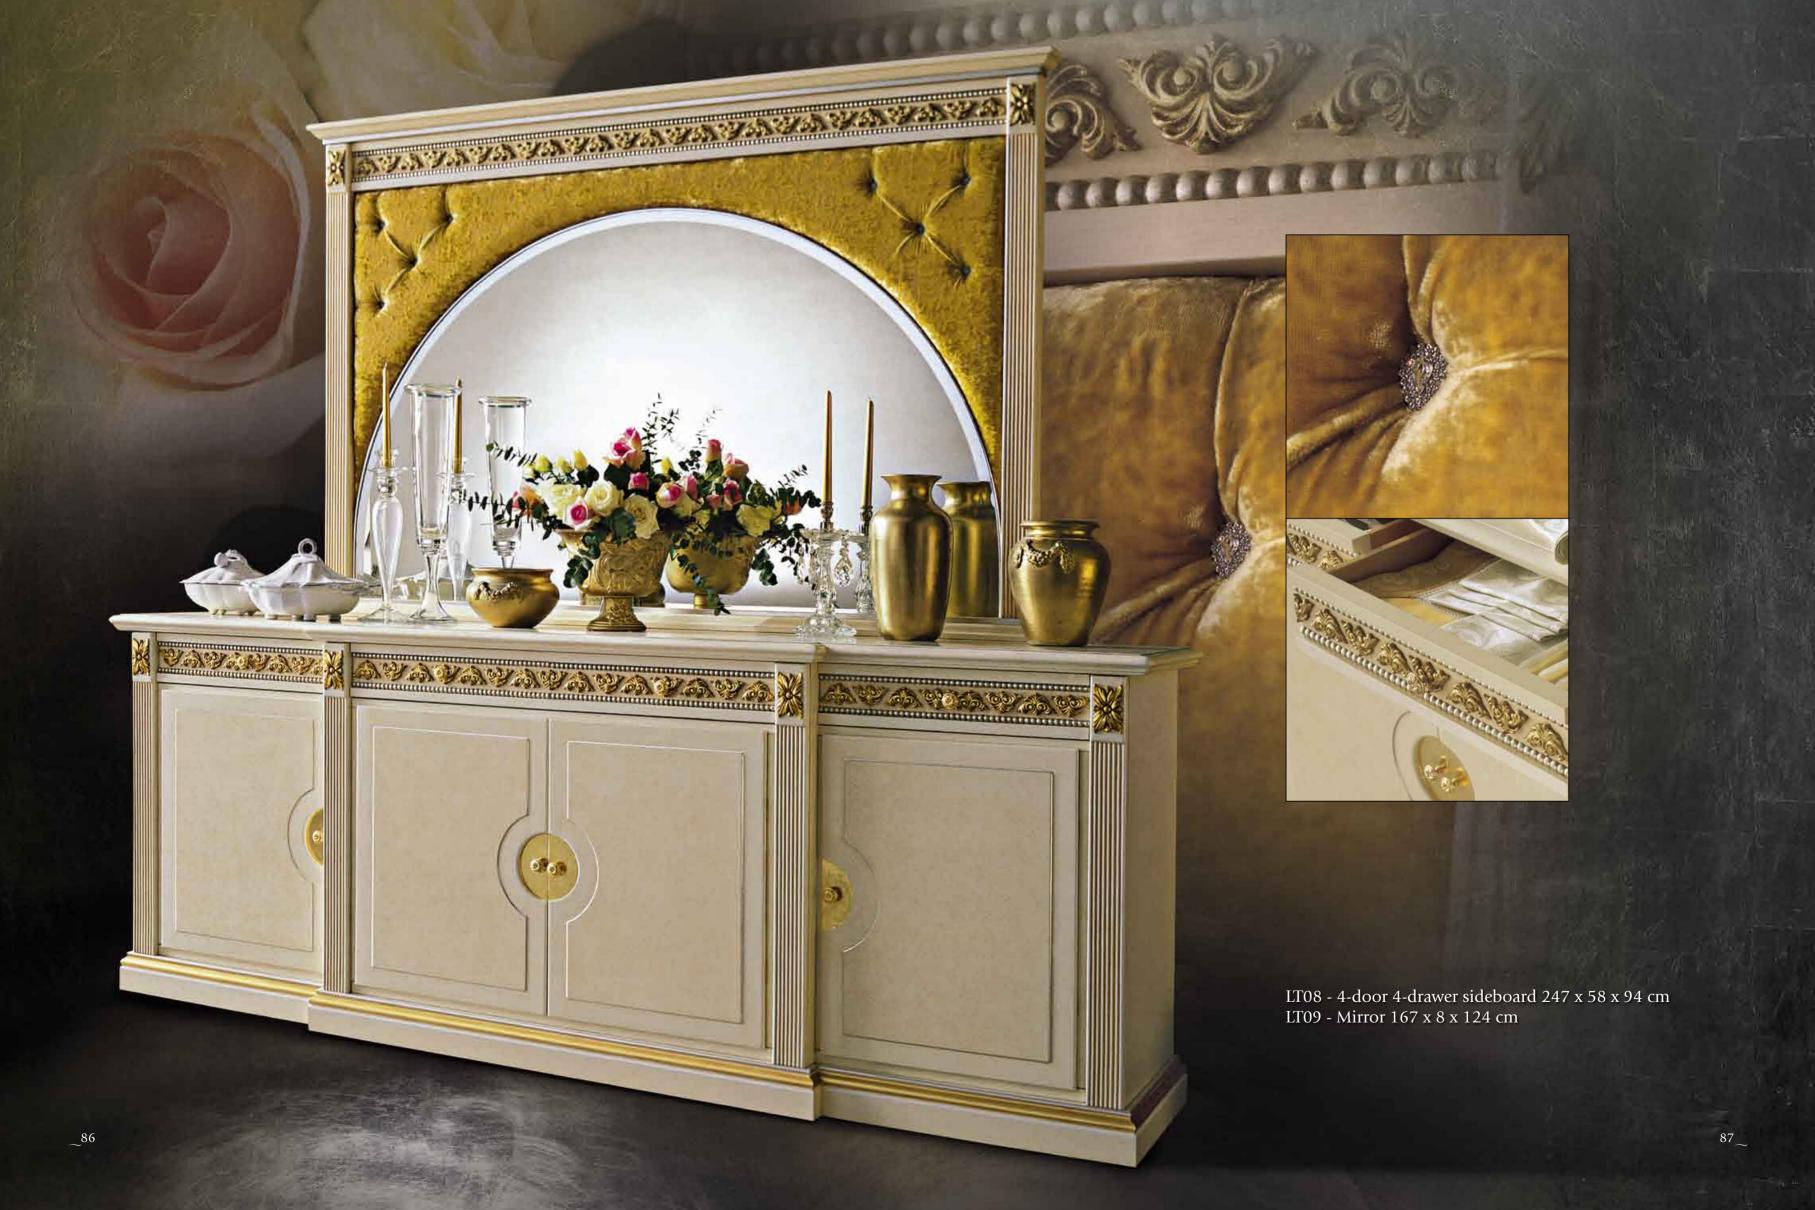

### Dining room

Dining room is a special furnishing system dedicated to the dining room: highly characterful items are proposed in the two Naples and Florence variants.

Mobilificio Fratelli Cenedese s.r.l. 31030 Breda di Piave San Bartolomeo (TV) Italia Tel. +39 0422 686100 Fax +39 0422 686166 www.cenedesecollection.com info@cenedesecollection.com Cenedese