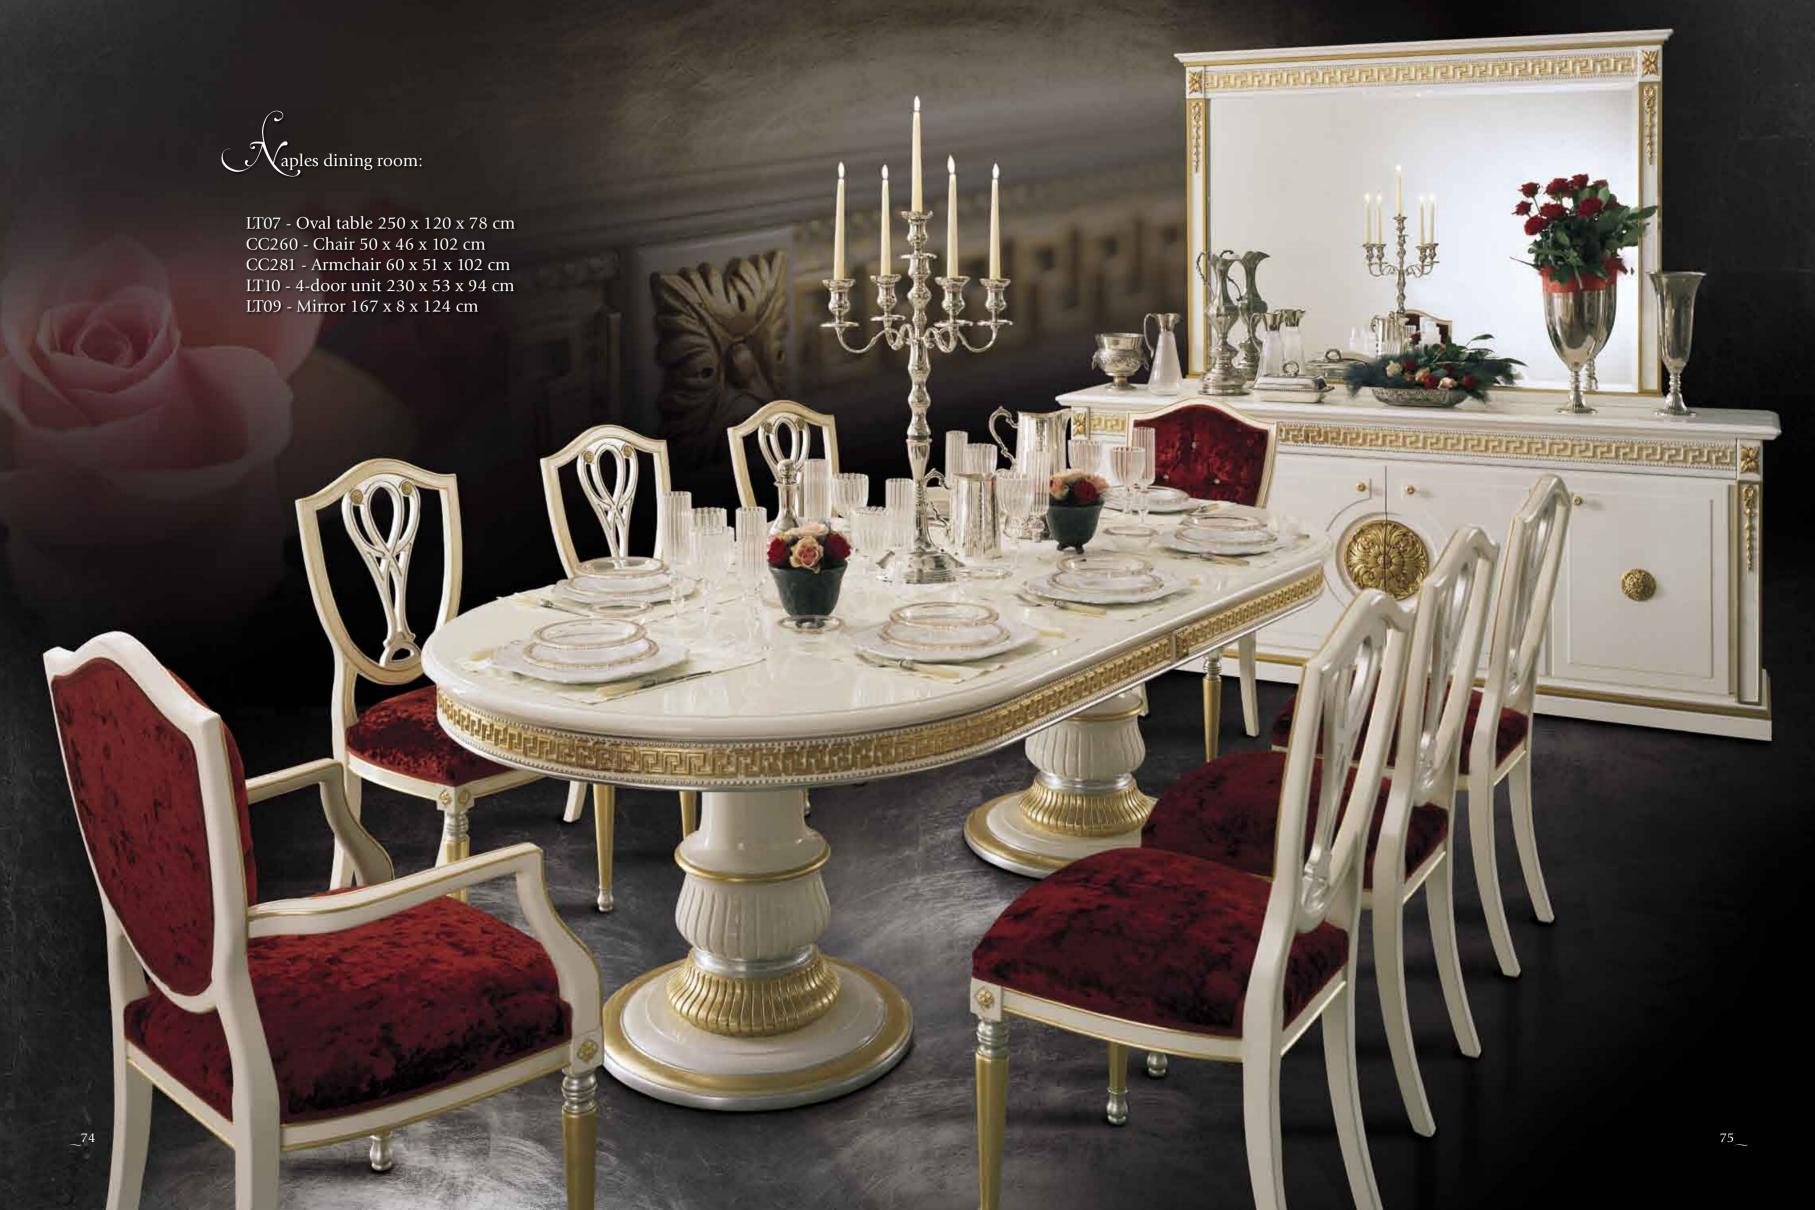

### Dining room

Dining room is a special furnishing system dedicated to the dining room: highly characterful items are proposed in the two Naples and Florence variants.

Mobilificio Fratelli Cenedese s.r.l. 31030 Breda di Piave San Bartolomeo (TV) Italia Tel. +39 0422 686100 Fax +39 0422 686166 www.cenedesecollection.com info@cenedesecollection.com Cenedese