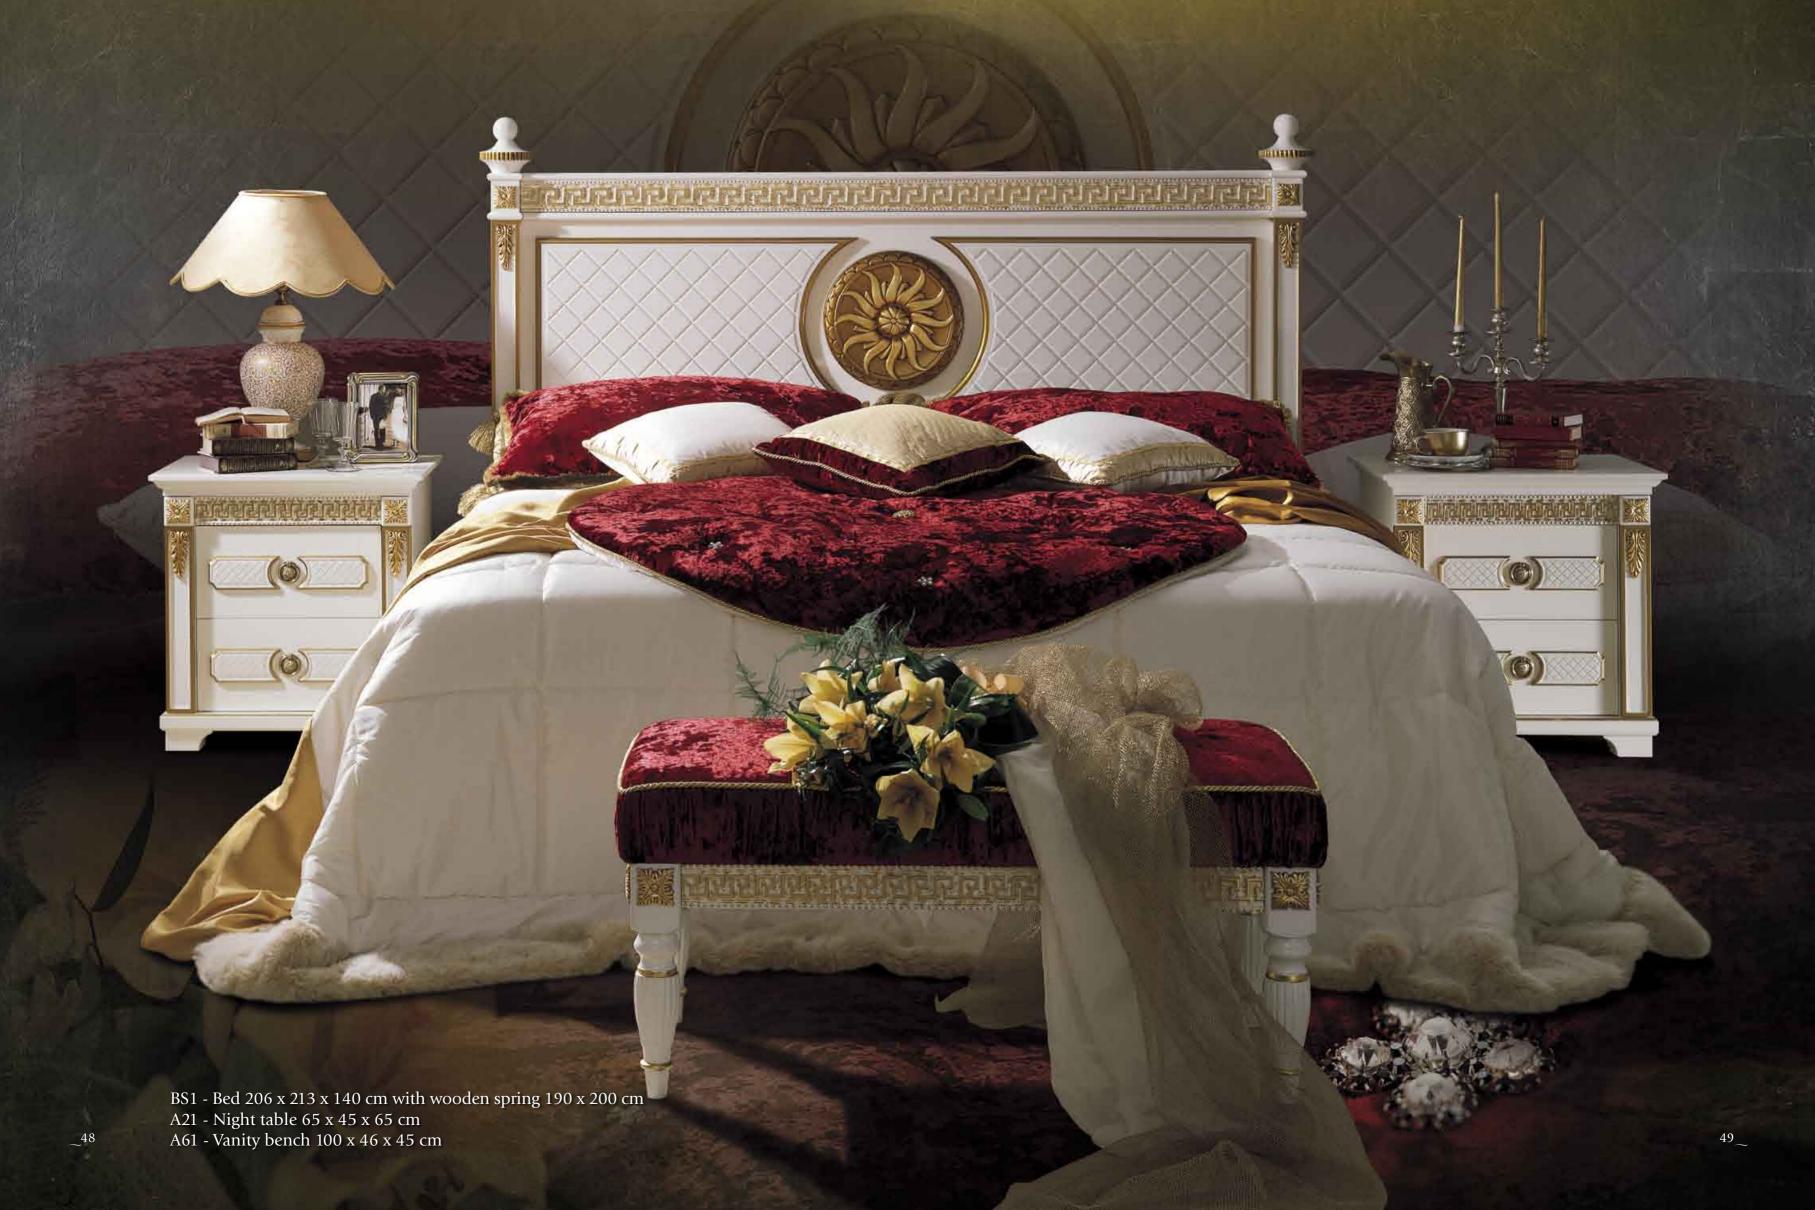

# aples, a perfect synthesis of white and gold-leaf decoration. Important style connotations and fine work make the Naples bedroom very special. The refined and elegant forms offer the ultimate in distinction and harmony. The beds are distinguished by the special headboard with imposing gilt decorations, which can also be padded and covered with select textiles. 47\_