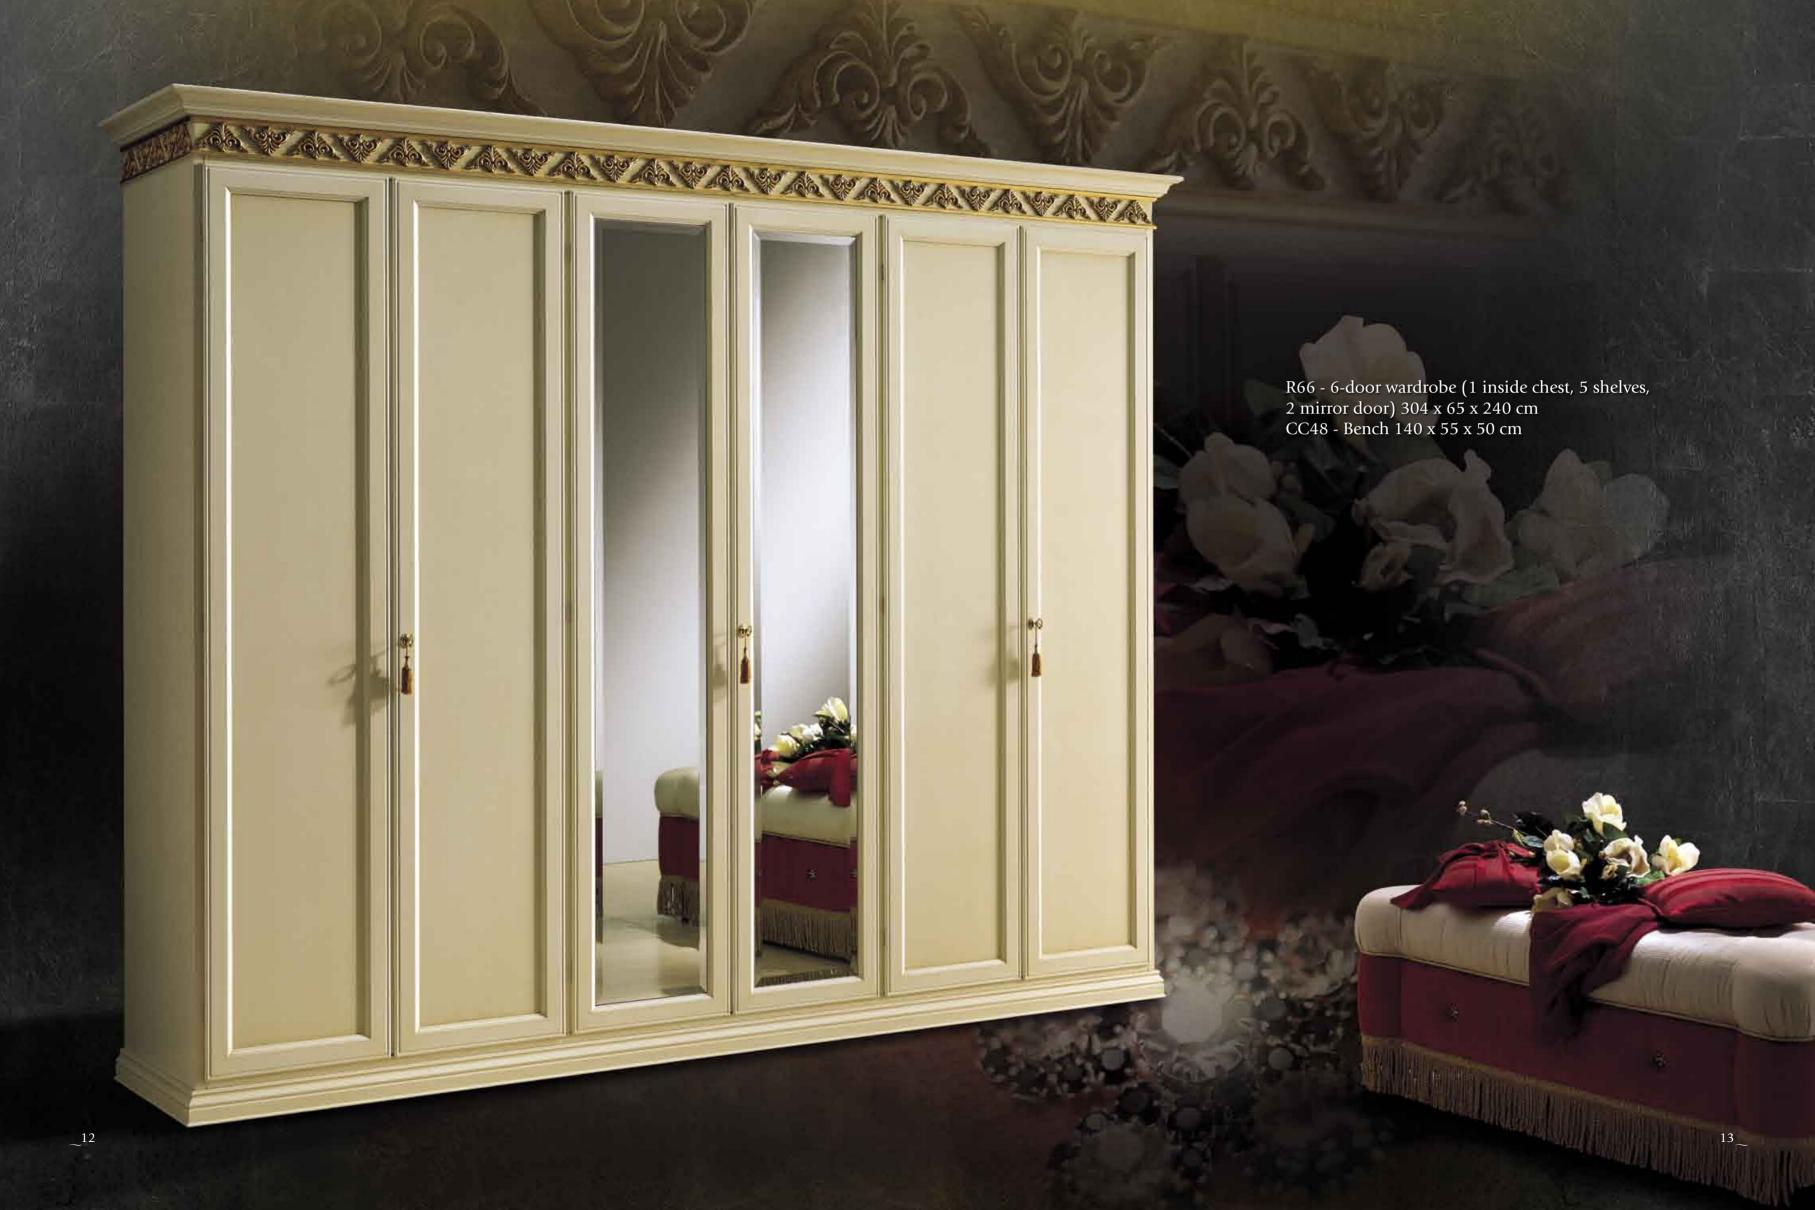

Created for those who have plenty of room to dedicate to their wardrobe.

The walk-in wardrobe system can be arranged in a specific room, fully equipped for the easy and functional arrangement of clothing items.