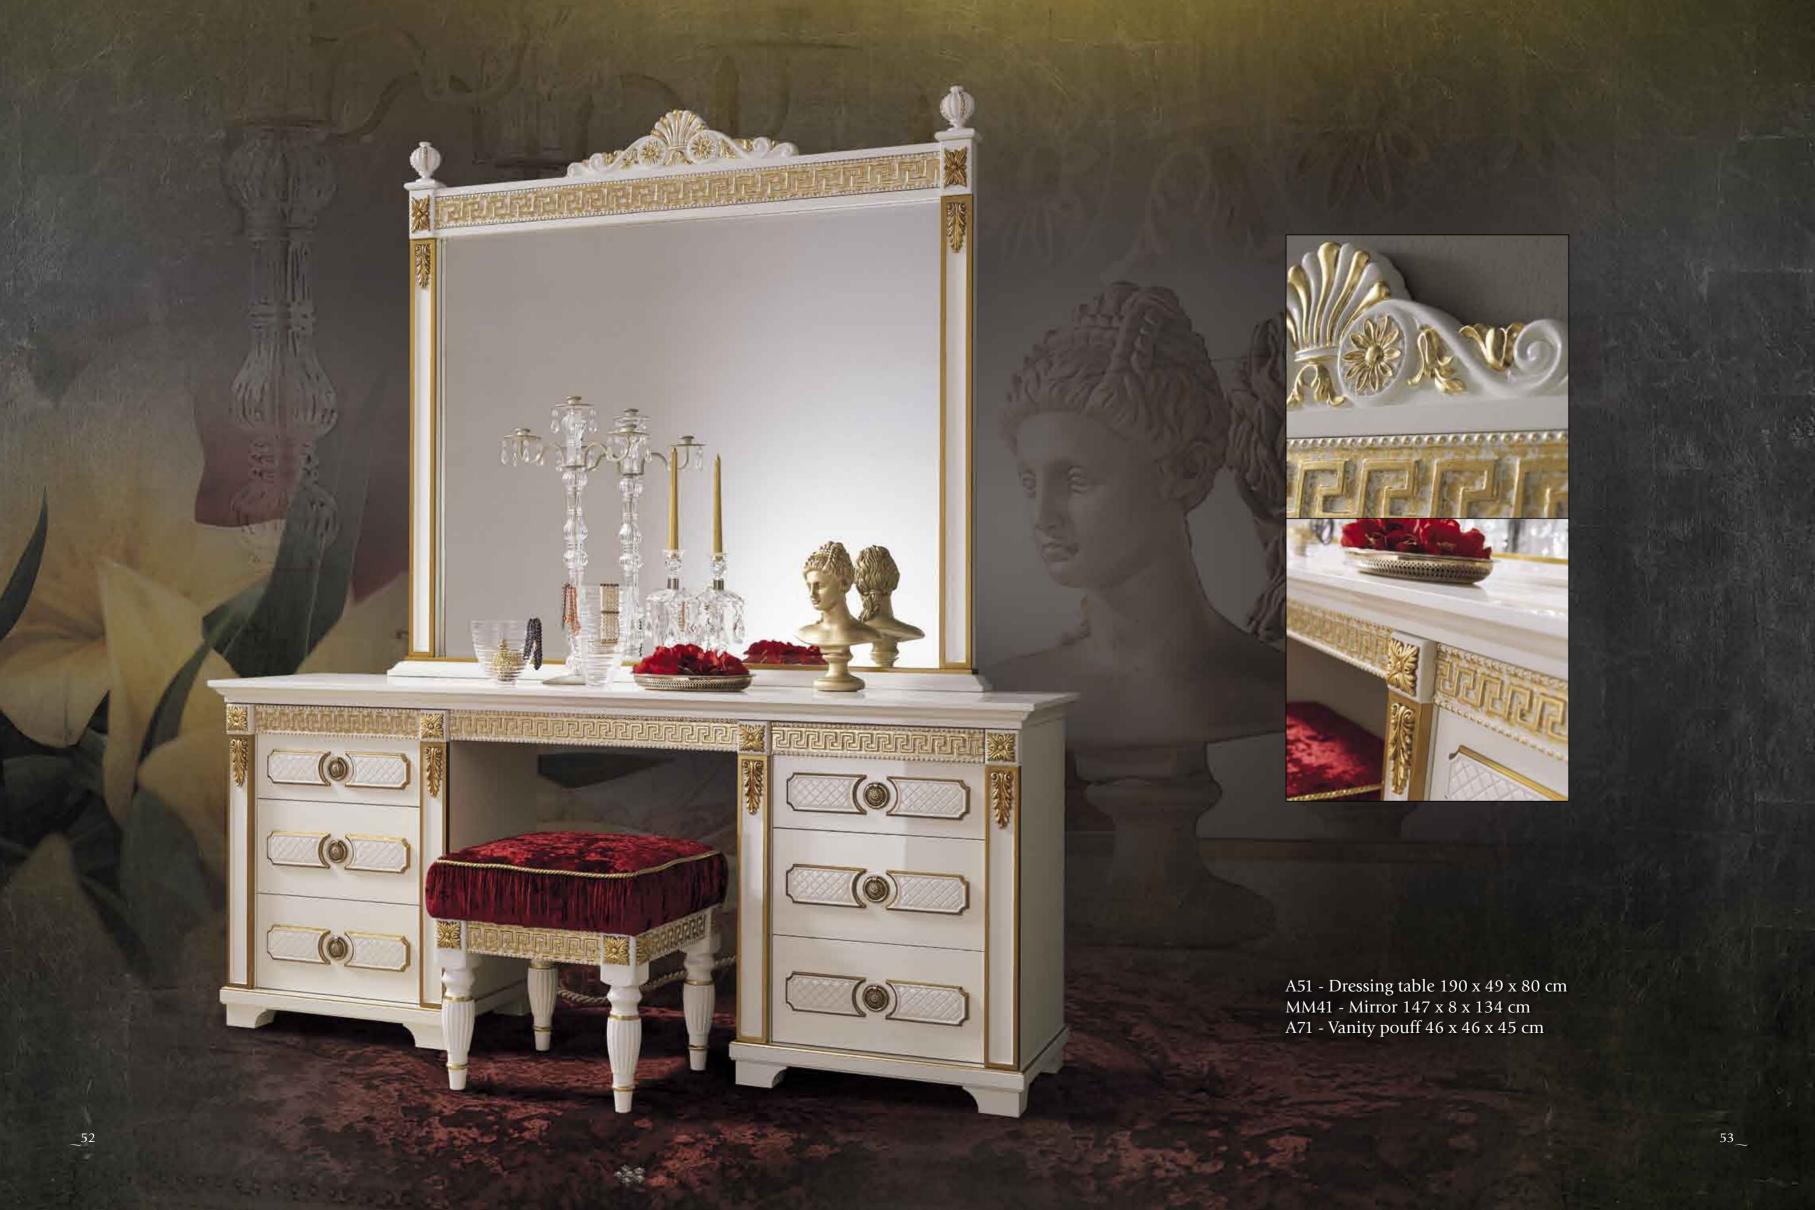

A51 - Dressing table 190 x 49 x 80 cm MM41 - Mirror 147 x 8 x 134 cm A71 - Vanity pouff 46 x 46 x 45 cm

# aples, a perfect synthesis of white and gold-leaf decoration. Important style connotations and fine work make the Naples bedroom very special. The refined and elegant forms offer the ultimate in distinction and harmony. The beds are distinguished by the special headboard with imposing gilt decorations, which can also be padded and covered with select textiles. 47\_