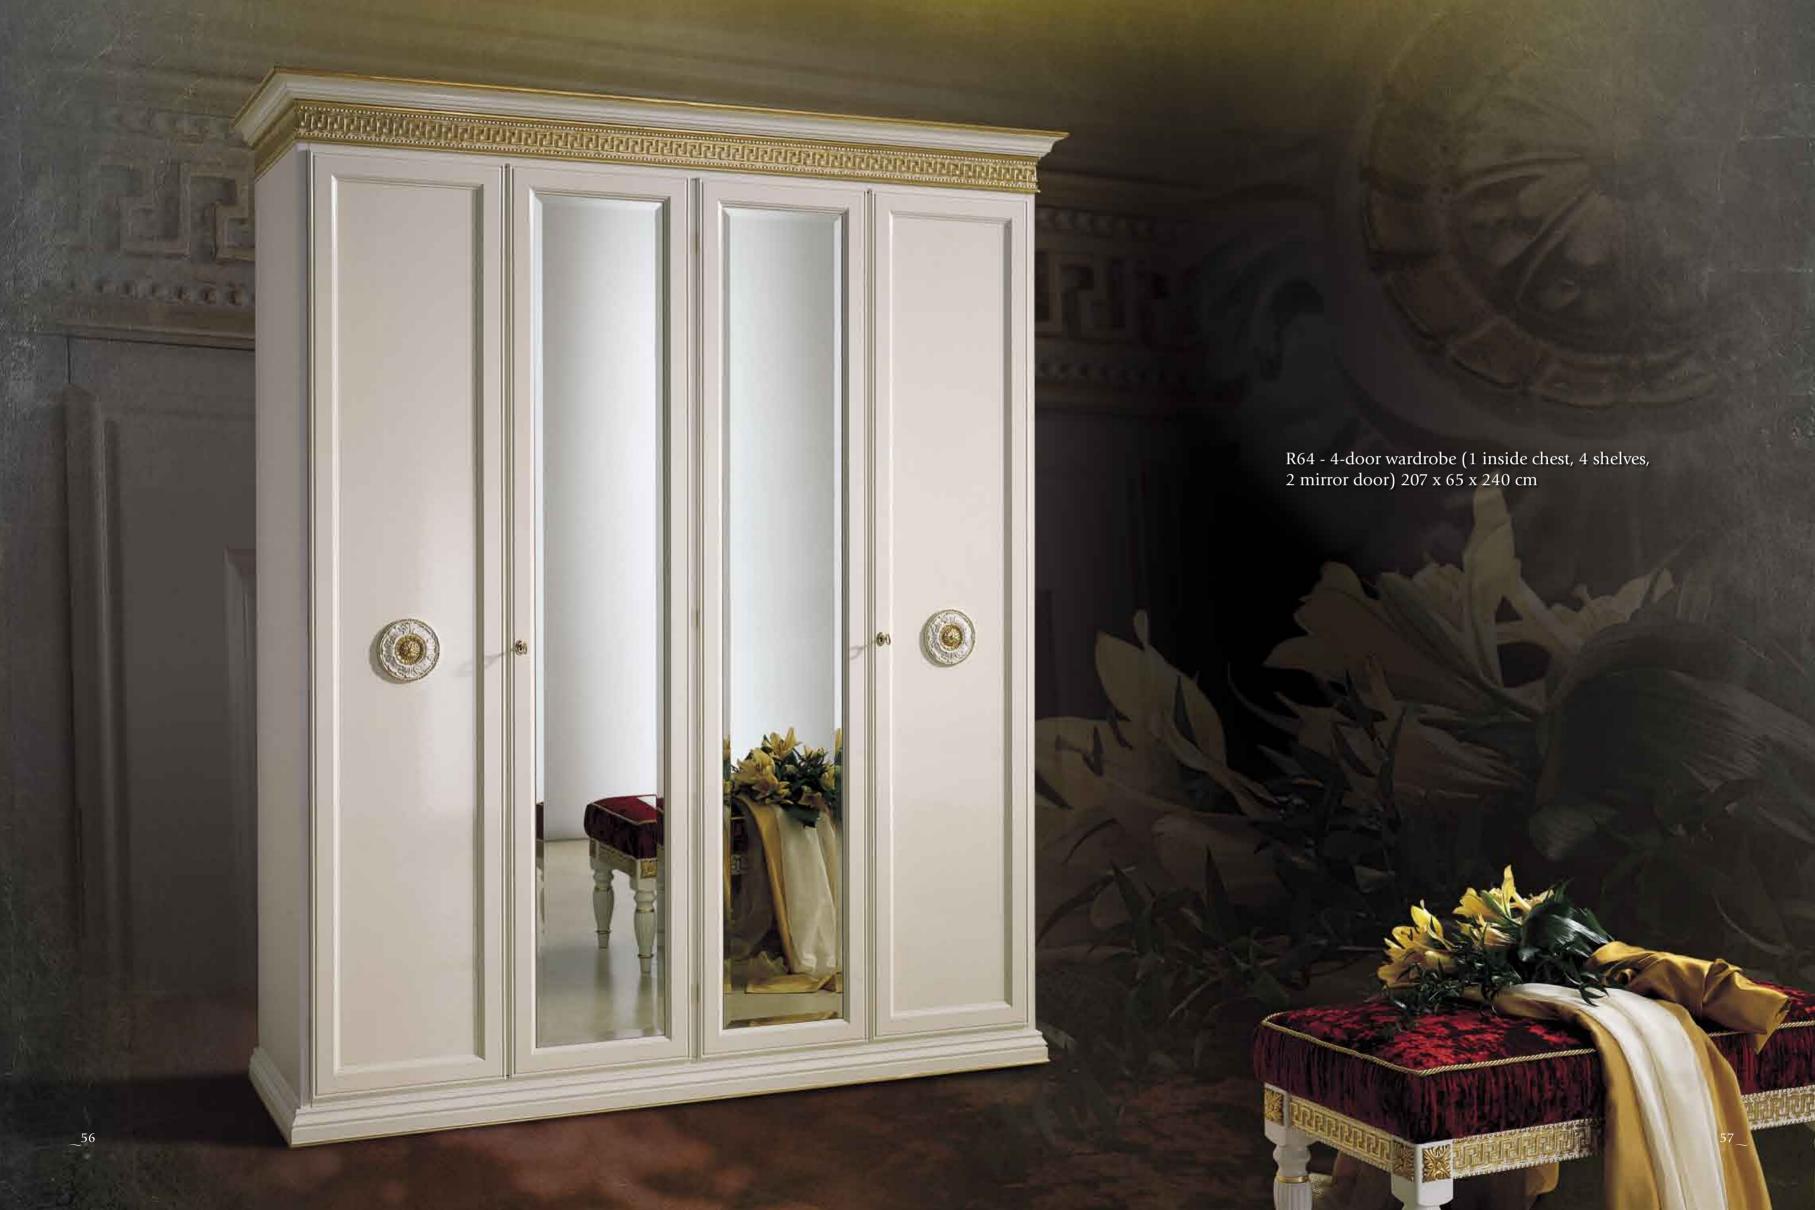

# aples, a perfect synthesis of white and gold-leaf decoration. Important style connotations and fine work make the Naples bedroom very special. The refined and elegant forms offer the ultimate in distinction and harmony. The beds are distinguished by the special headboard with imposing gilt decorations, which can also be padded and covered with select textiles. 47\_