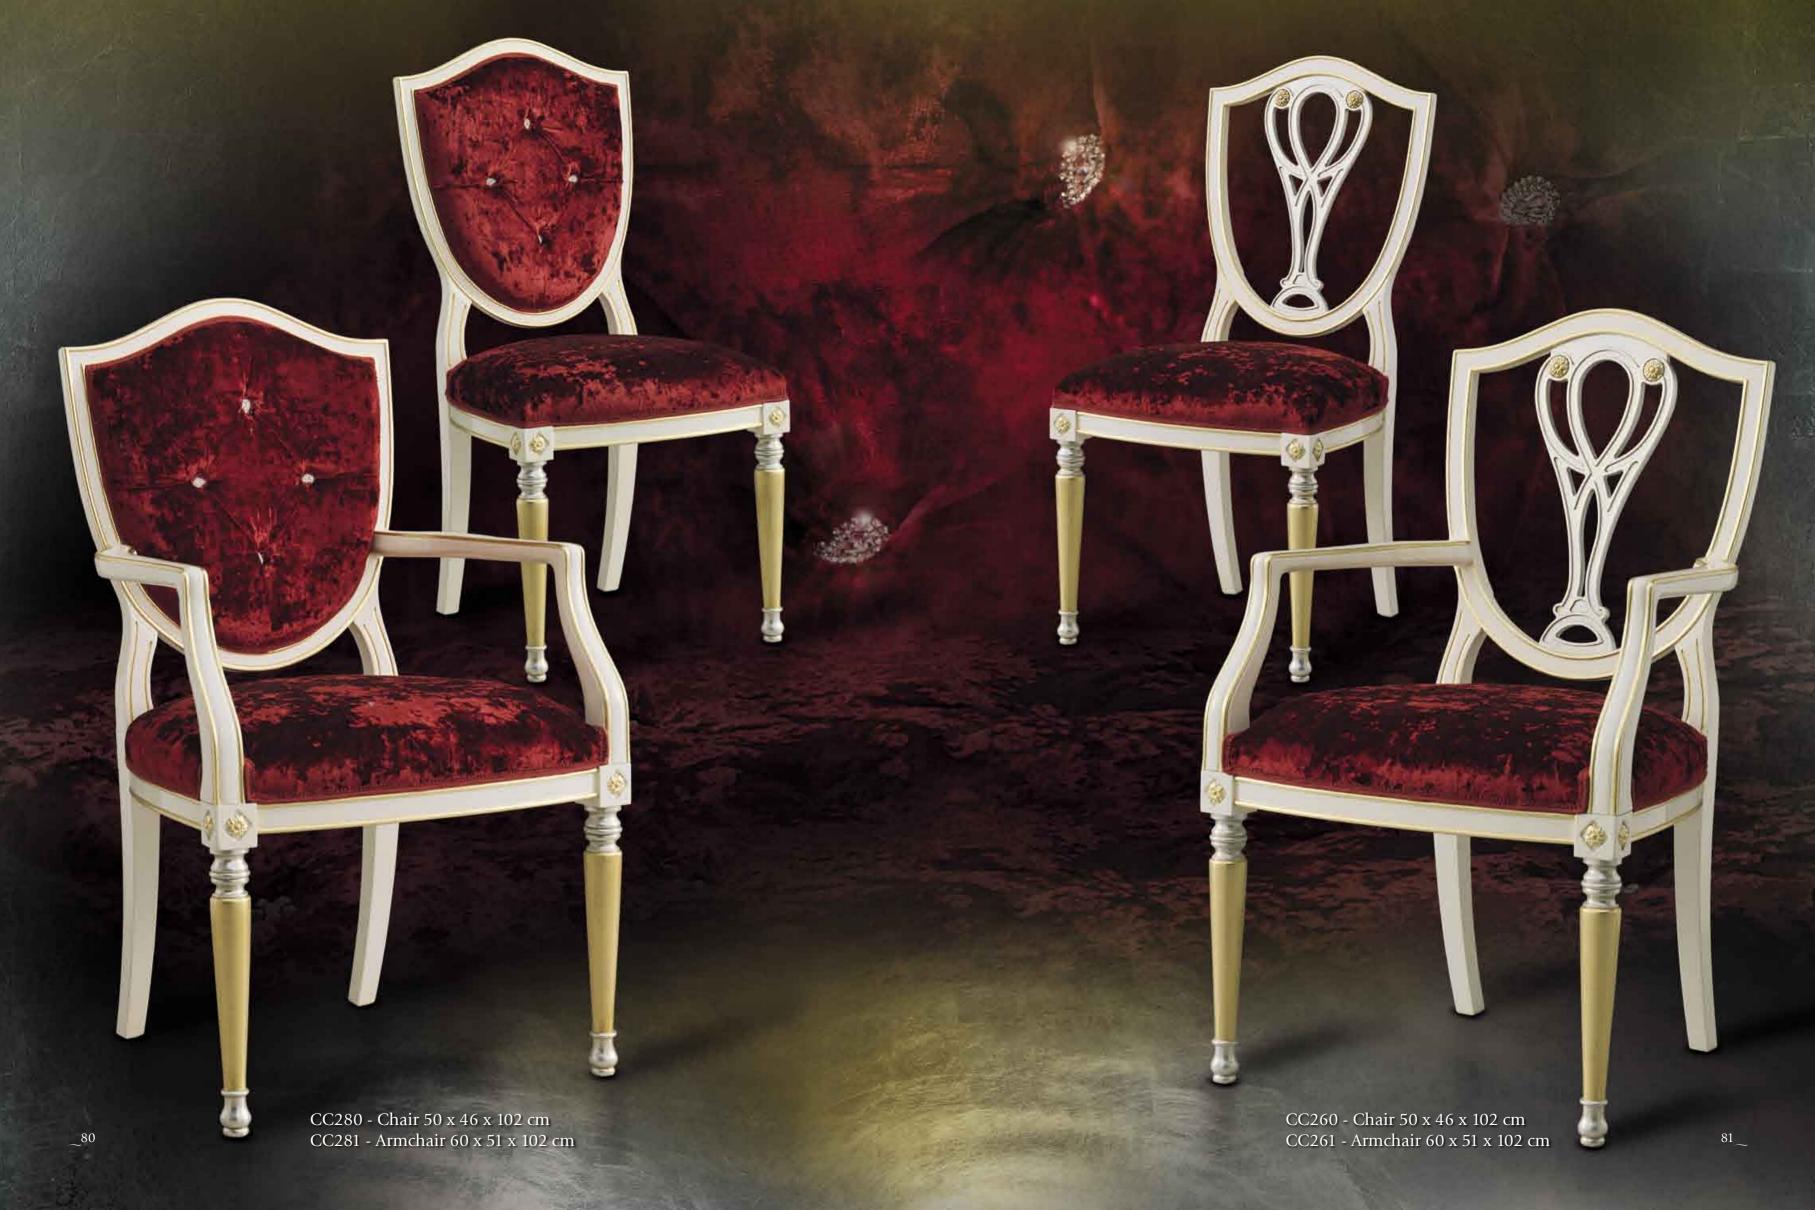

# The important style connotations and fine work make Venice very special. Refined decorations and textiles are combined in order to create elegant arrangements. The finishes are inspired by Venetian art where a refined blending of gold and silver leaf, black and mother of pearl, embossed gold and silver relief decorations reinforce the image of elegant distinction. \_14