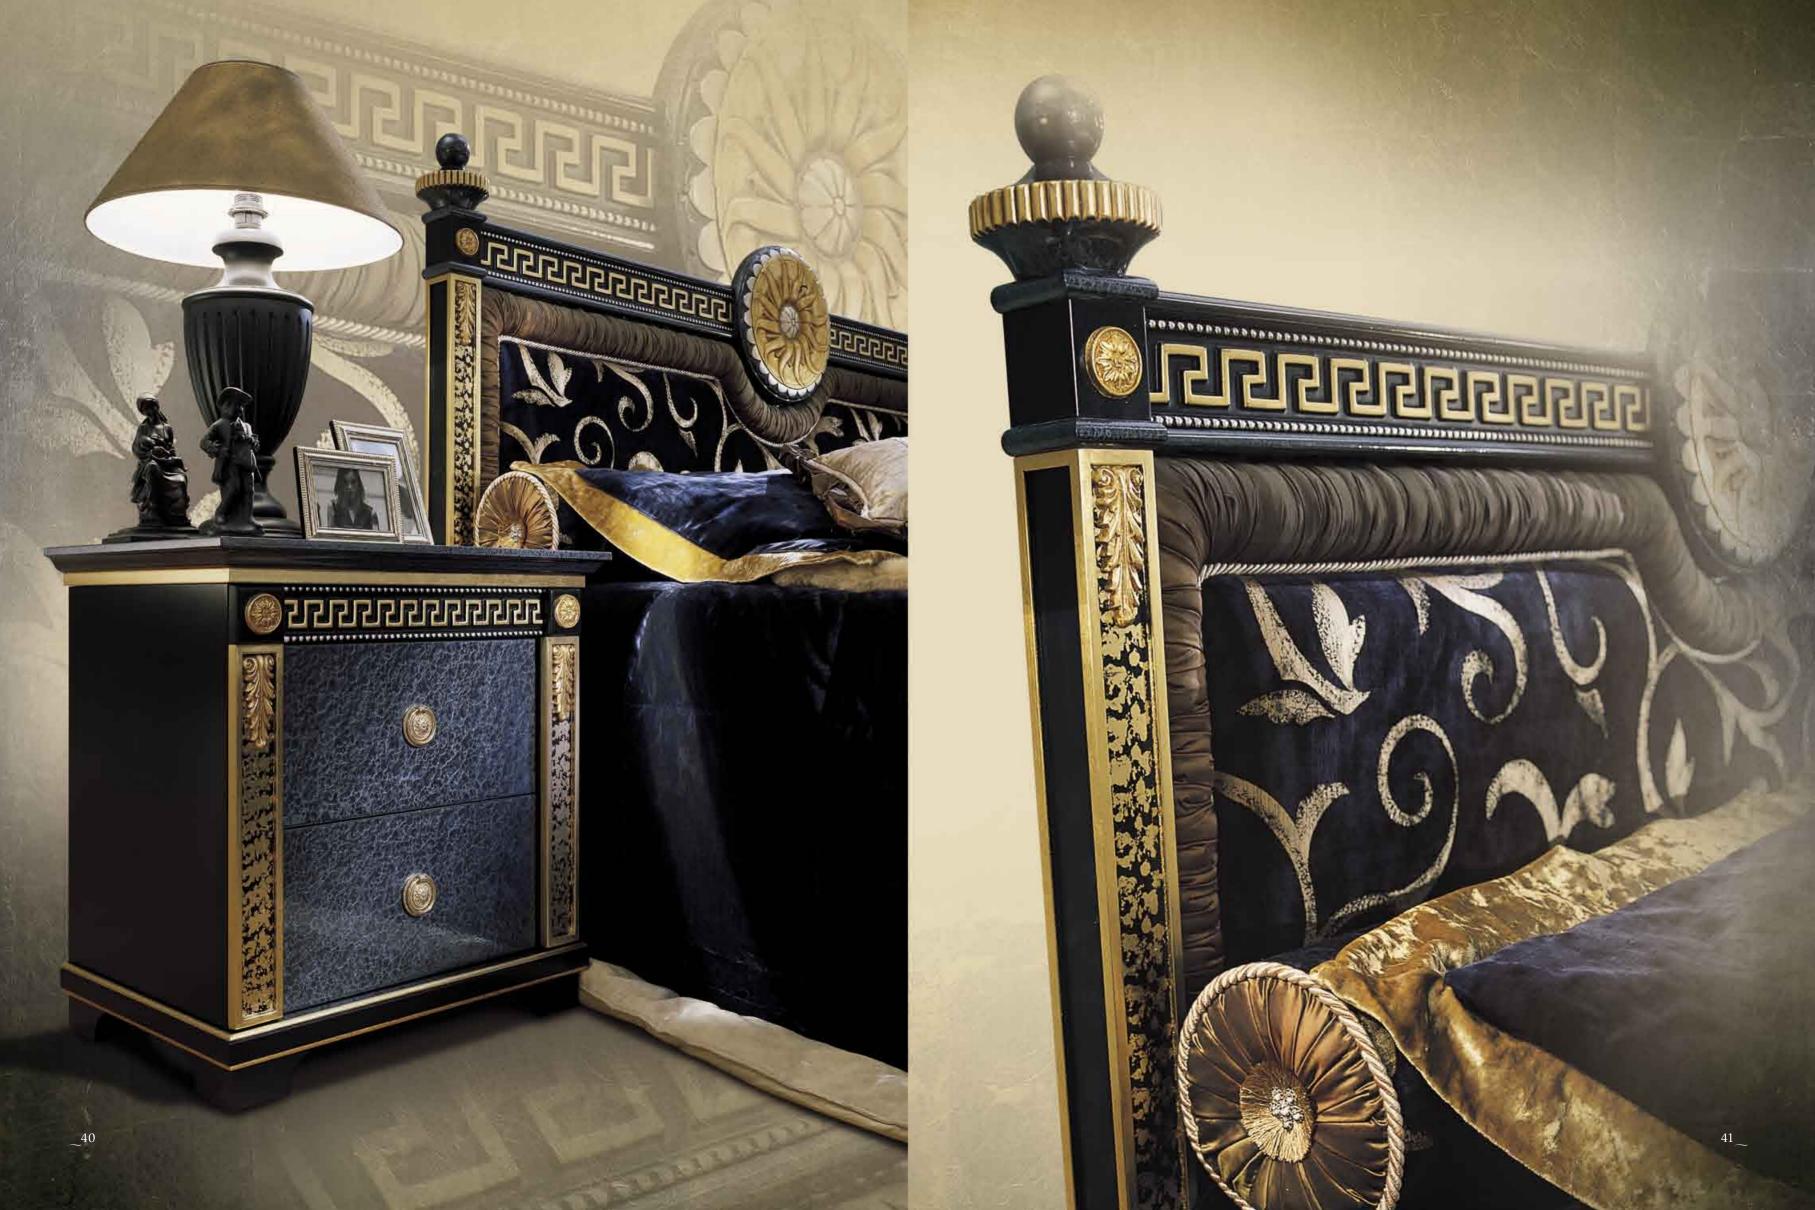

# aples, a perfect synthesis of white and gold-leaf decoration. Important style connotations and fine work make the Naples bedroom very special. The refined and elegant forms offer the ultimate in distinction and harmony. The beds are distinguished by the special headboard with imposing gilt decorations, which can also be padded and covered with select textiles. 47\_