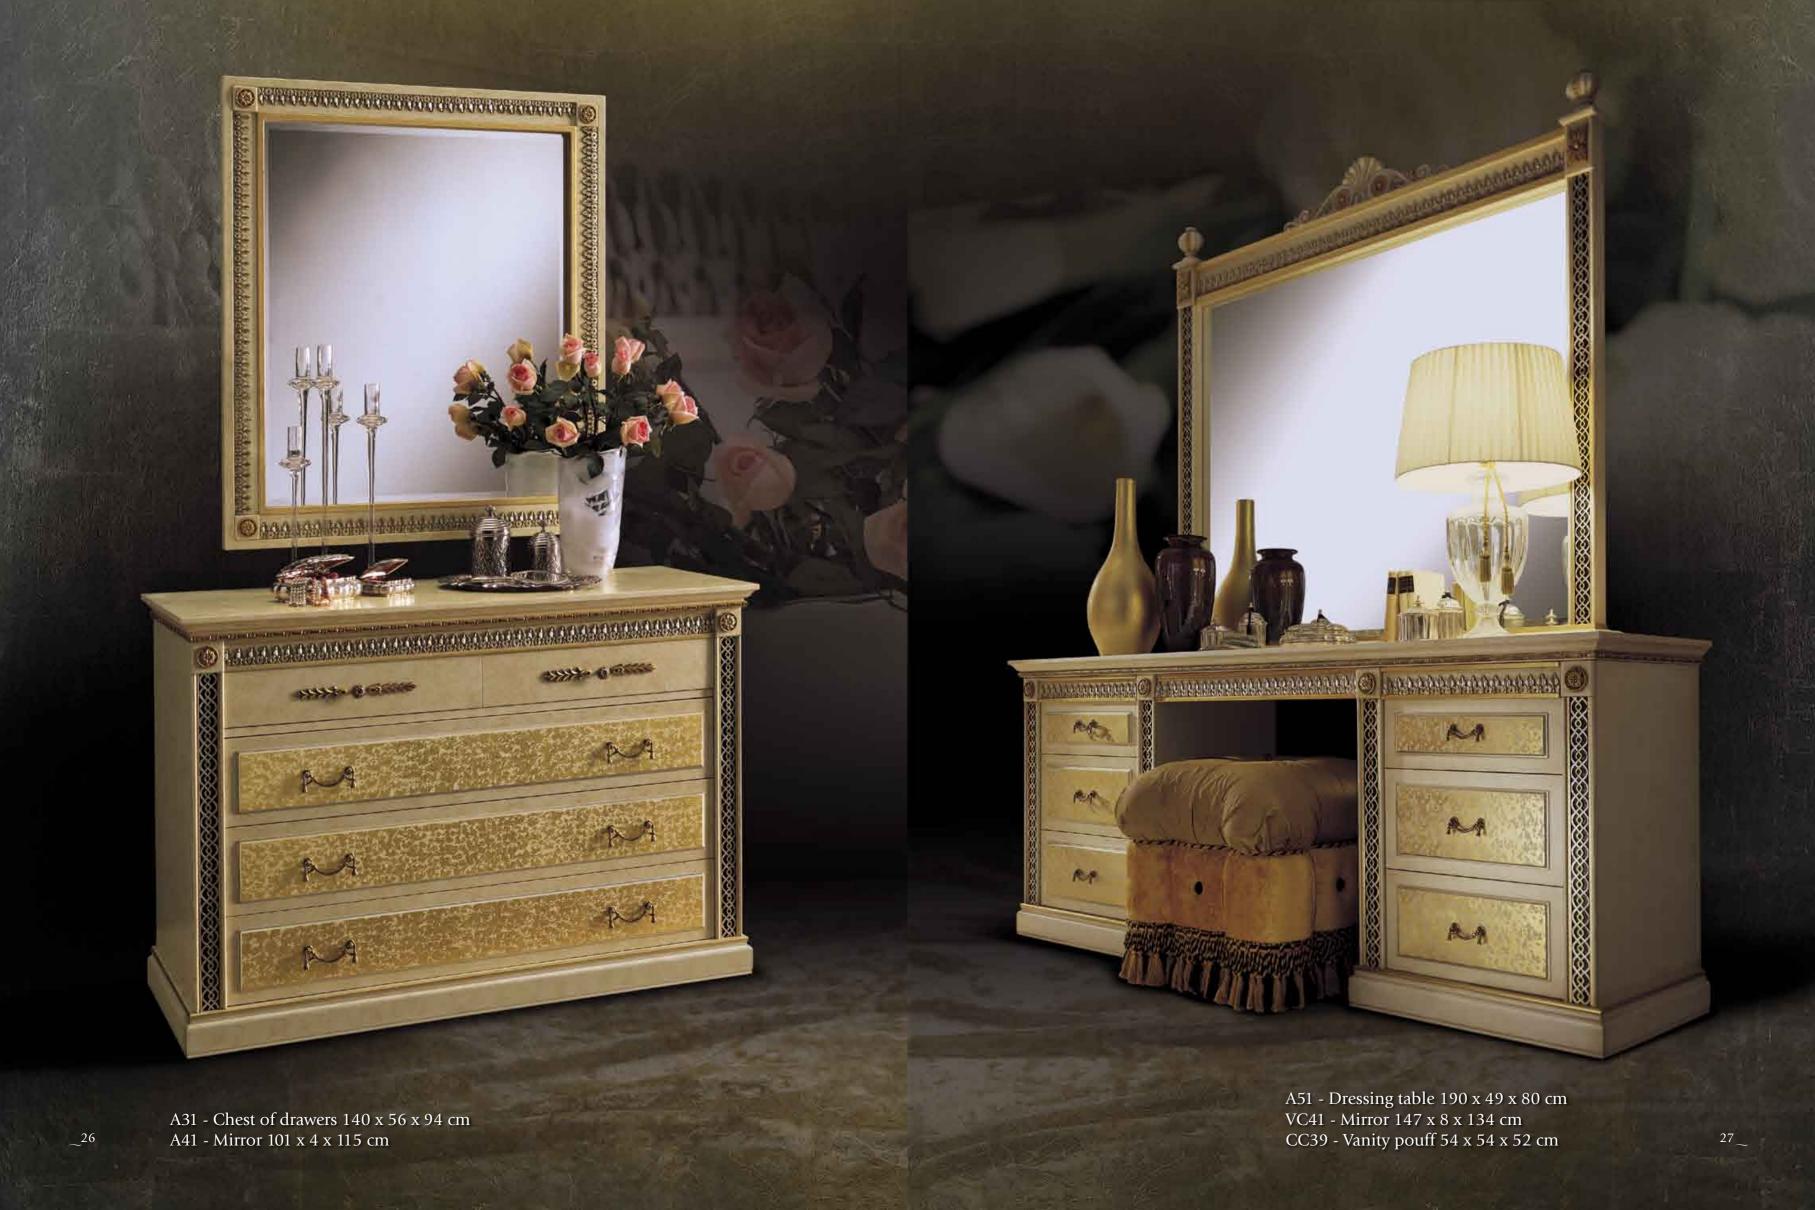

A51 - Dressing table 190 x 49 x 80 cm MM41 - Mirror 147 x 8 x 134 cm A71 - Vanity pouff 46 x 46 x 45 cm