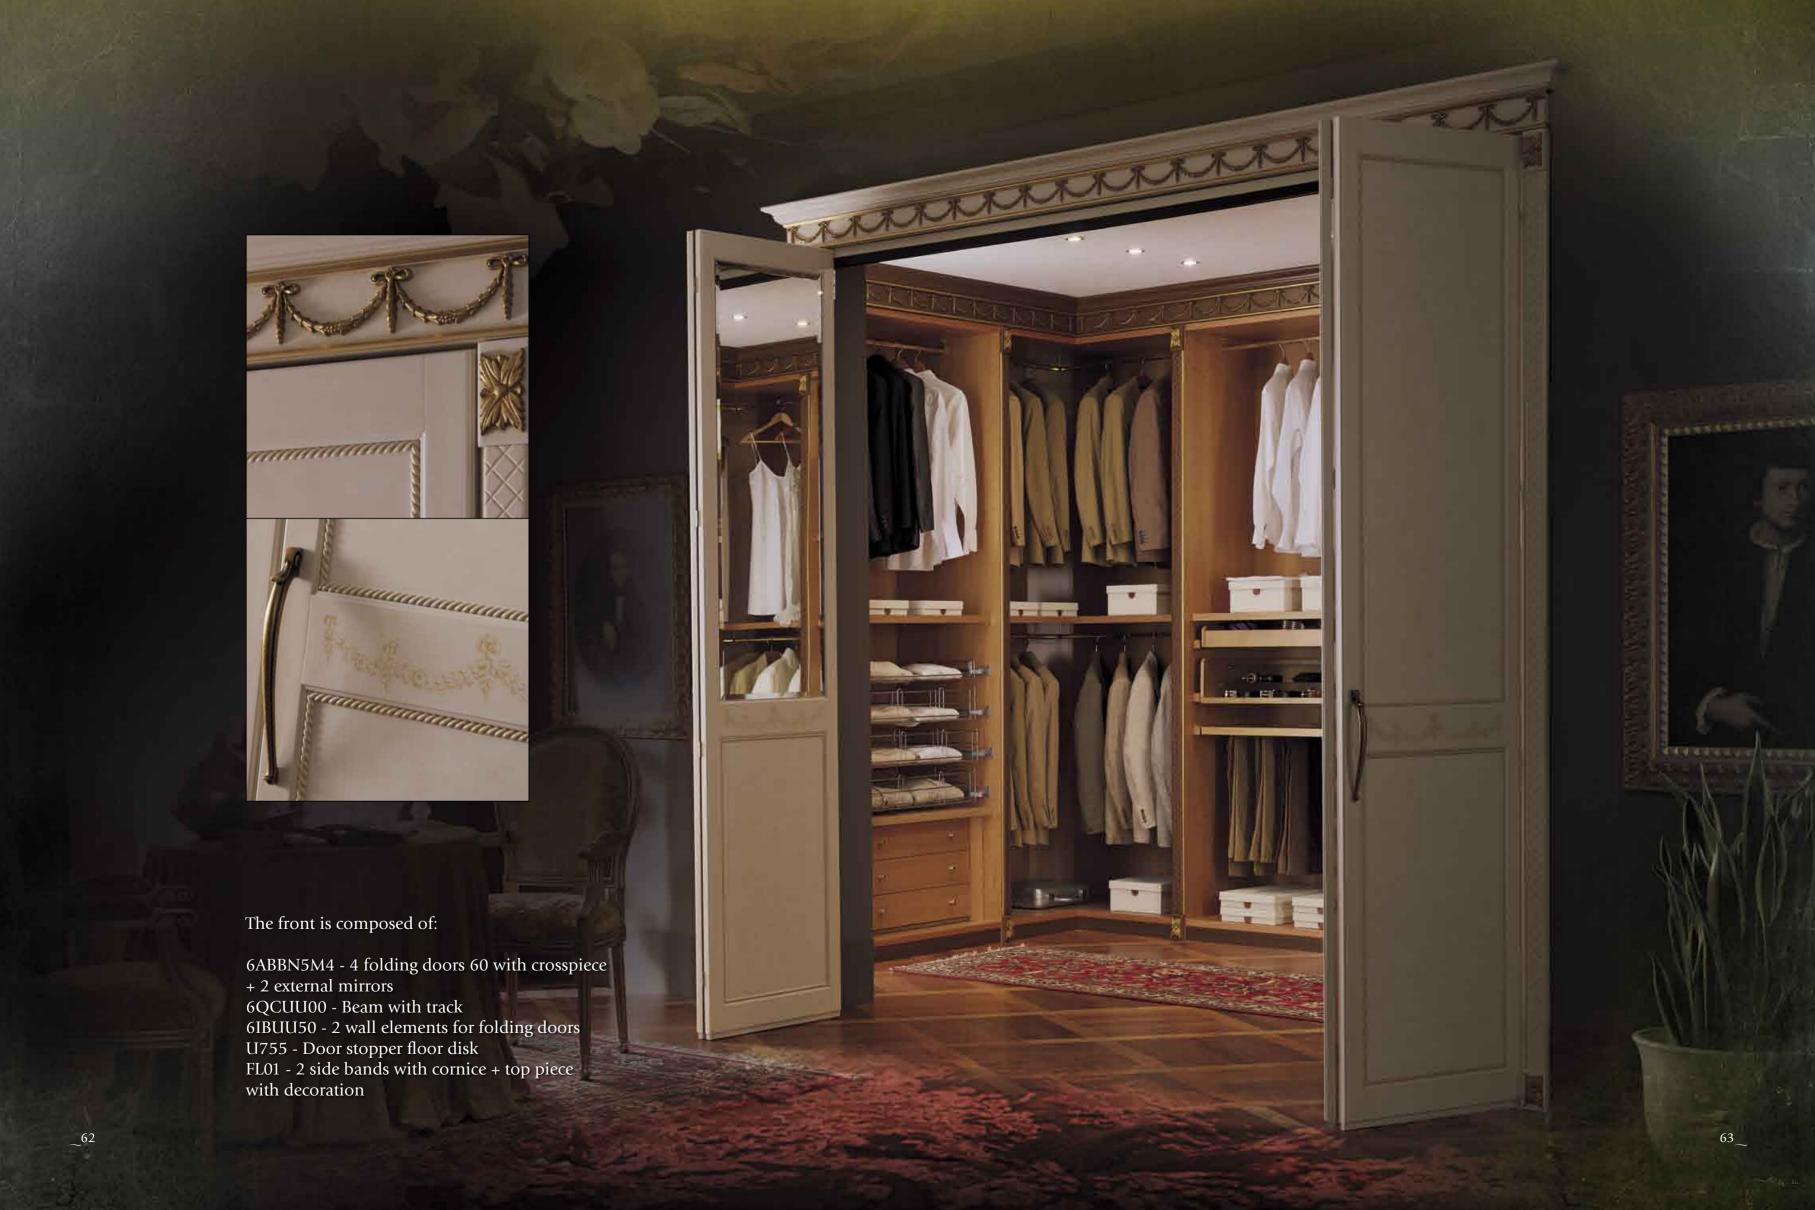

Created for those who have plenty of room to dedicate to their wardrobe.

The walk-in wardrobe system can be arranged in a specific room, fully equipped for the easy and functional arrangement of clothing items.