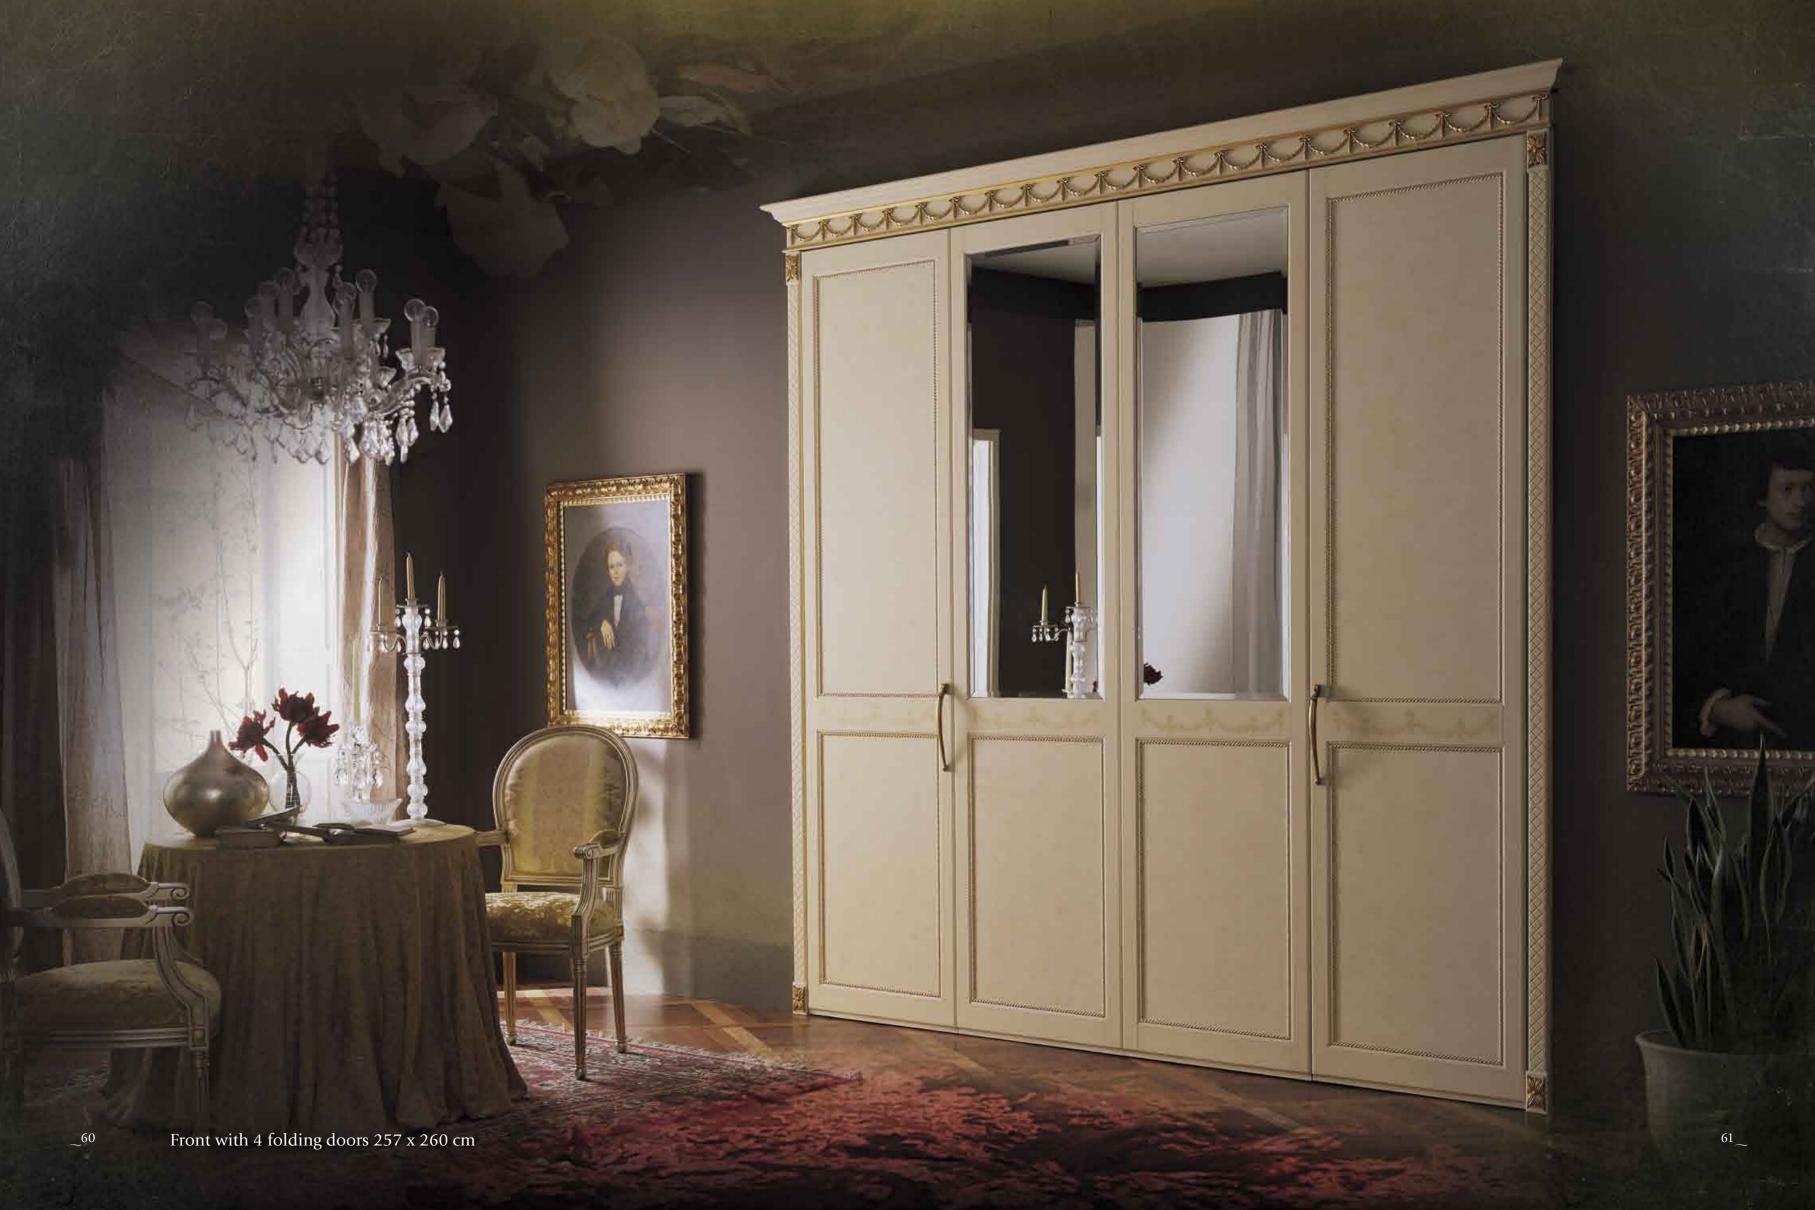

Created for those who have plenty of room to dedicate to their wardrobe.

The walk-in wardrobe system can be arranged in a specific room, fully equipped for the easy and functional arrangement of clothing items.