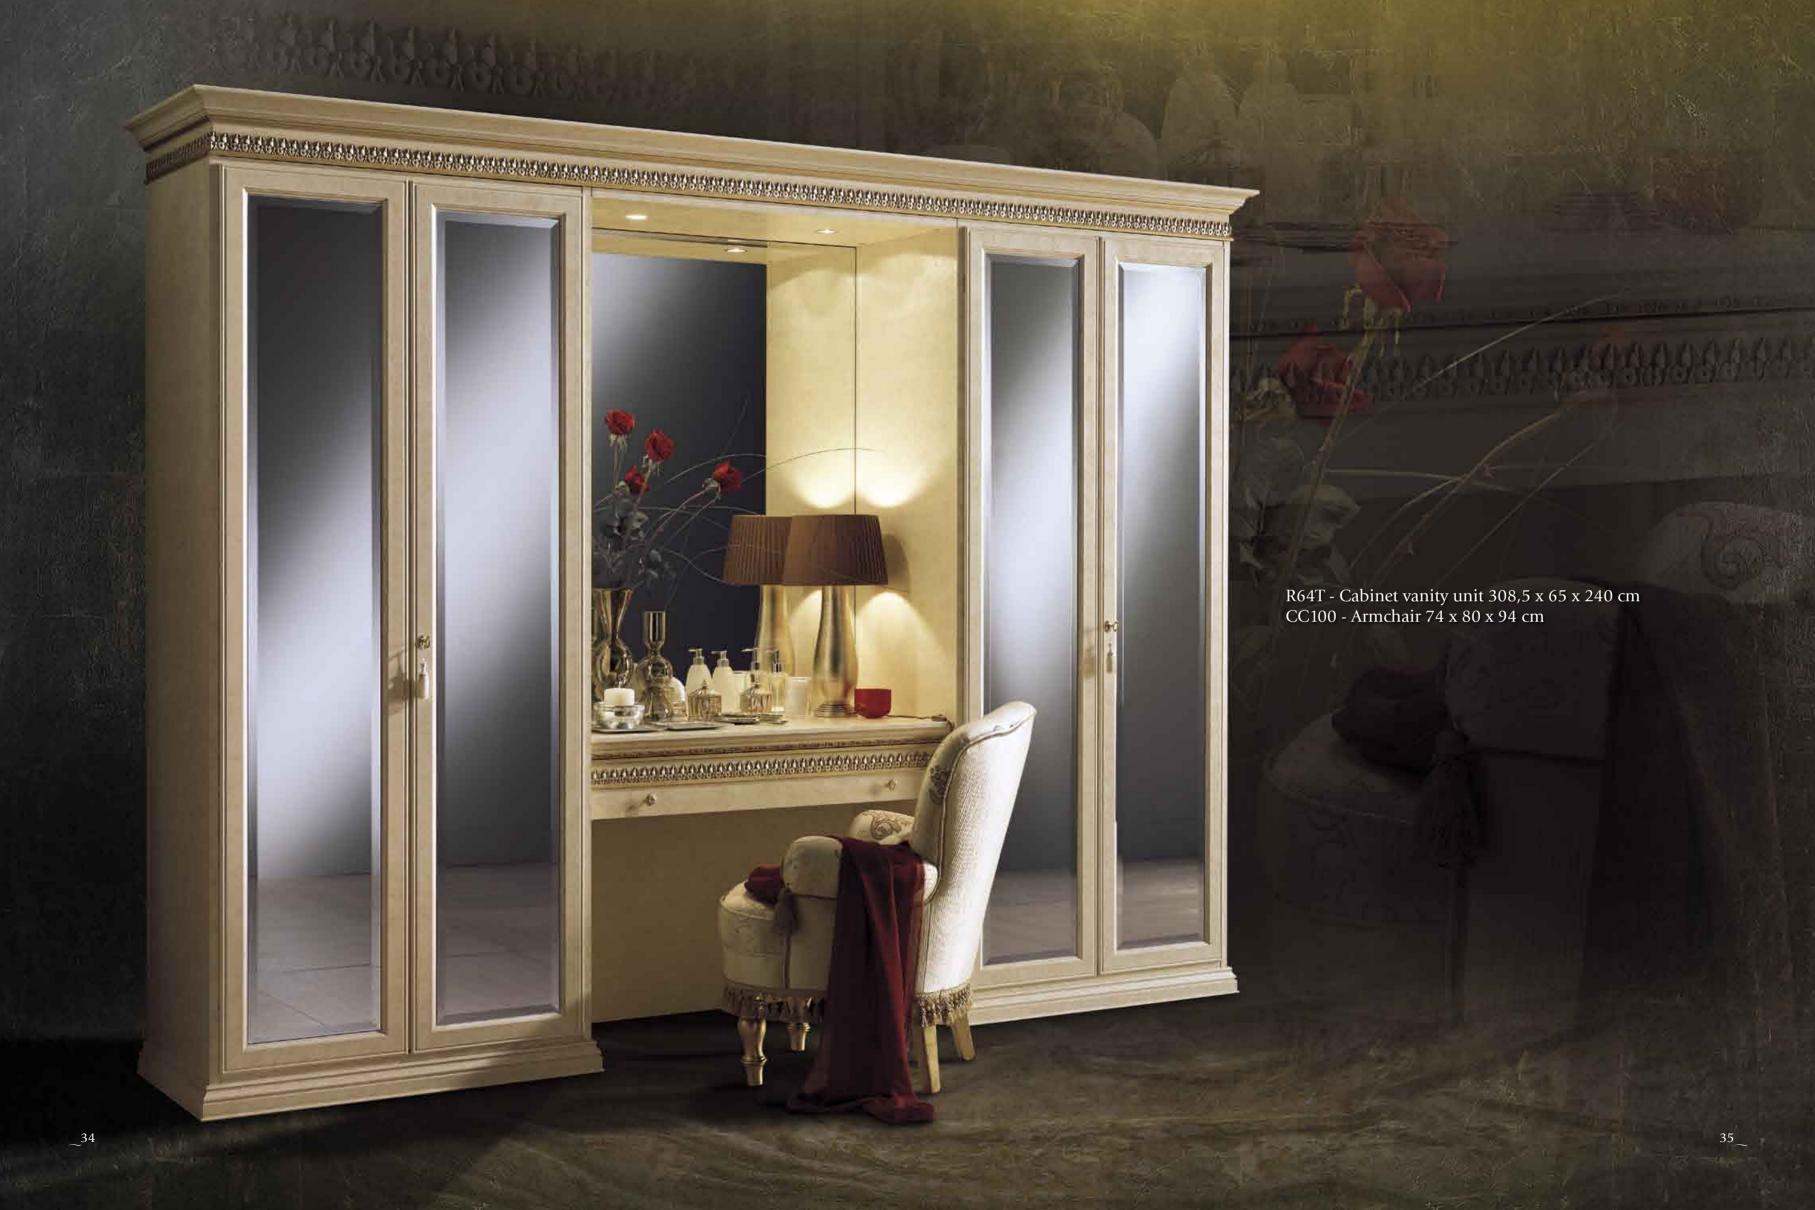

# The important style connotations and fine work make Venice very special. Refined decorations and textiles are combined in order to create elegant arrangements. The finishes are inspired by Venetian art where a refined blending of gold and silver leaf, black and mother of pearl, embossed gold and silver relief decorations reinforce the image of elegant distinction. \_14